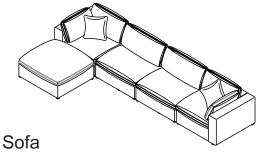

E956CE + E956CR x 2

SS 7 Seater L Shape Sectional E956CE x 4 + E956CR x 3

LL 5 Seater L Shape Sectional E956CE x 2 + E956CR x 3

U Shape with 2 Ottoman E956CE x 2 + E956CR x 2 + E956OT x 2

Chaise Sectional with 1 Ottoman E956CE x 2 + E956CR x 2 + E956OT