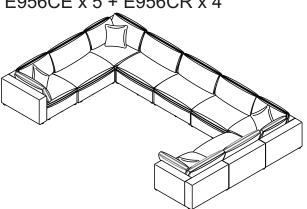

## MORE SELECTION STYLE

SSS 11 Seater U Shape Sectional E956CE x 7 + E956CR x 4

LSL 9 Seater L Shape Sectional E956CE x 5 + E956CR x 4

LS 6 Seater L Shape Sectional E956CE x 3 + E956CR x 3

Chaise Sectional with 1 Ottoman E956CE x 2 + E956CR x 2 + E956OT