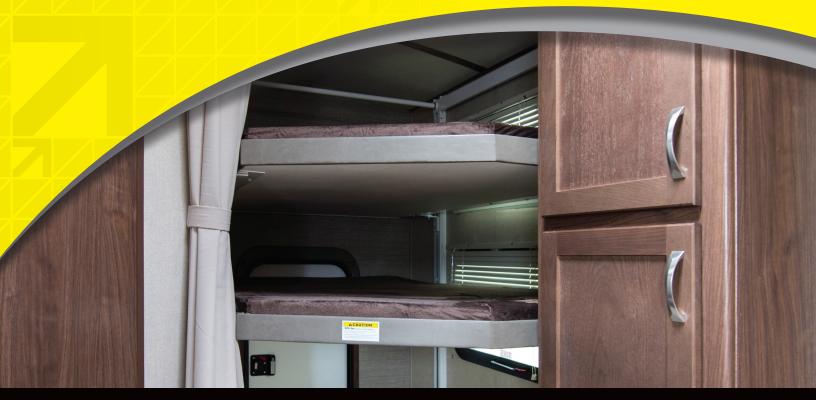

## Maximize travel trailer space!

For years Happijac brand by Lippert Components has been an industry leader in RV interior space management. The Happijac Power Bed Lift is easy to operate and perfect to maximize space, even in travel trailers! Happijac Power Bed Lifts feature quick timing adjustment and pre-assembled baserail units. A powerful, heavy-duty direct drive motor and patented self-contained track make Happijac Power Bed Lifts ultra-stable at any height with the simple flip of a switch.