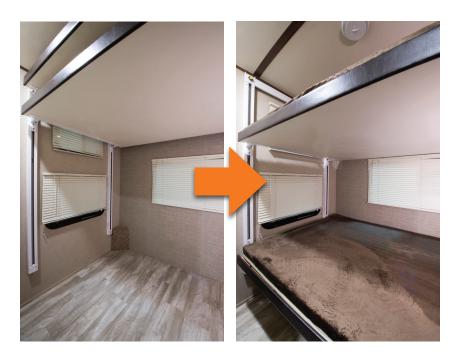

## Maximize travel trailer space!

For years Happijac brand by Lippert Components has been an industry leader in RV interior space management. The Happijac Power Bed Lift is easy to operate and perfect to maximize space, even in travel trailers! Happijac Power Bed Lifts feature quick timing adjustment and pre-assembled baserail units. A powerful, heavy-duty direct drive motor and patented self-contained track make Happijac Power Bed Lifts ultra-stable at any height with the simple flip of a switch.