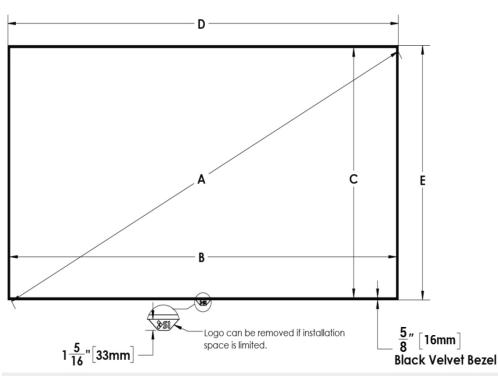

| Measurements |   |           | Shipping Dims   |                               | Options                        |
|--------------|---|-----------|-----------------|-------------------------------|--------------------------------|
| Diagonal     | А | 106.0000" | Ship Length     | 100"                          | Bezel Frame: Small             |
| Width        | В | 92.3750"  | Ship Width      | 13"                           | Bezel Color: Velvet            |
| Height       | С | 51.9375"  | Ship Height 13" | Assembly Option: Un-assembled |                                |
| Total Width  | D | 93.5625"  |                 | 13"                           | Number of Mounting Brackets: 2 |
| Max Height   | Е | 53.1250"  | Ship Weight     | 72 lbs.                       | Mount Style: Wall              |
|              |   |           |                 |                               | Croto: No                      |