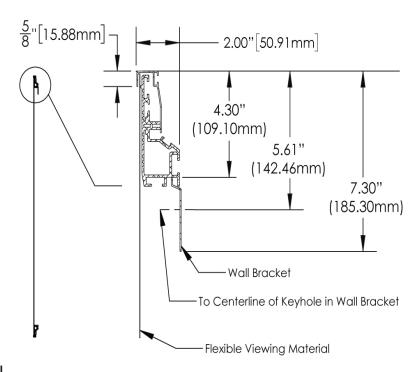

| Measurements |   |           | Shipping Dims   |                               | Options                        |
|--------------|---|-----------|-----------------|-------------------------------|--------------------------------|
| Diagonal     | А | 106.0000" | Ship Length     | 100"                          | Bezel Frame: Small             |
| Width        | В | 92.3750"  | Ship Width      | 13"                           | Bezel Color: Velvet            |
| Height       | С | 51.9375"  | Ship Height 13" | Assembly Option: Un-assembled |                                |
| Total Width  | D | 93.5625"  |                 | 13"                           | Number of Mounting Brackets: 2 |
| Max Height   | Е | 53.1250"  | Ship Weight     | 72 lbs.                       | Mount Style: Wall              |
|              |   |           |                 |                               | Croto: No                      |