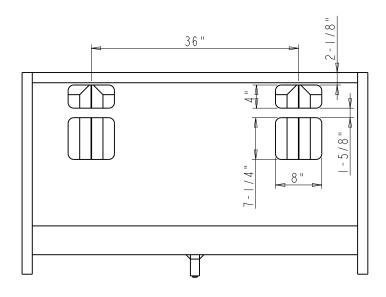

## Specification:

I. Material: MDF + Plywood + Birch

2. Finish: See Table

3. Hardware: See Table

4. Slides: USE58-300-18 + US-CLIP-4W ( 5 Sets )

5. Hinge: 700.0536.25 + 600.1234.05 ( 4 Sets )

700.0537.25 + 600.1234.05 ( 4 Sets )

6 Shelf Supports: 1707 (8 PCS)

7. The tolerance is +/- 1/8"

| ltem number      | Finish | Deco Hardware |     |             |     |  |
|------------------|--------|---------------|-----|-------------|-----|--|
|                  |        | ltem number   | Q†y | ltem number | Q†y |  |
| VN2CAD-60D-BK-NT | Black  | 625-320PC     | 4   | 625-3PC     | 3   |  |
| VN2CAD-60D-GR-NT | Grey   | 625-320PC     | 4   | 625-3PC     | 3   |  |
| VN2CAD-60D-WH-NT | White  | 625-320PC     | 4   | 625-3PC     | 3   |  |