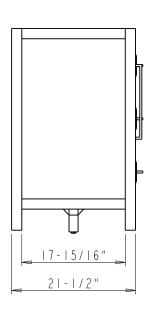

## Specification:

I. Material: MDF + Plywood + Birch

2. Finish: See Table

3. Hardware: See Table

4. Slides: USE58-300-18 + US-CLIP-4W ( 5 Sets )

5. Hinge: 700.0536.25 + 600.1234.05 ( 4 Sets )

700.0537.25 + 600.1234.05 ( 4 Sets )

6 Shelf Supports: 1707 (8 PCS)

7. The tolerance is +/- 1/8"

| ltem number      | Finish | Deco Hardware |     |             |     |  |
|------------------|--------|---------------|-----|-------------|-----|--|
|                  |        | ltem number   | Q†y | ltem number | Q†y |  |
| VN2CAD-60D-BK-NT | Black  | 625-320PC     | 4   | 625-3PC     | 3   |  |
| VN2CAD-60D-GR-NT | Grey   | 625-320PC     | 4   | 625-3PC     | 3   |  |
| VN2CAD-60D-WH-NT | White  | 625-320PC     | 4   | 625-3PC     | 3   |  |