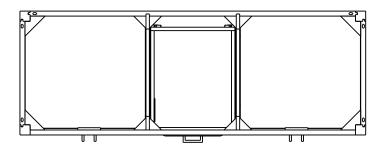

## Specification:

I. Material: MDF + Plywood + Birch

2. Finish: See Table

3. Hardware: See Table

4. Slides: USE58-300-18 + US-CLIP-4W ( 5 Sets )

5. Hinge: 700.0536.25 + 600.1234.05 ( 4 Sets )

700.0537.25 + 600.1234.05 ( 4 Sets )

6 Shelf Supports: 1707 (8 PCS)

7. The tolerance is +/- 1/8"

| ltem number      | Finish | Deco Hardware |     |             |     |  |
|------------------|--------|---------------|-----|-------------|-----|--|
|                  |        | ltem number   | Q†y | ltem number | Q†y |  |
| VN2CAD-60D-BK-NT | Black  | 625-320PC     | 4   | 625-3PC     | 3   |  |
| VN2CAD-60D-GR-NT | Grey   | 625-320PC     | 4   | 625-3PC     | 3   |  |
| VN2CAD-60D-WH-NT | White  | 625-320PC     | 4   | 625-3PC     | 3   |  |