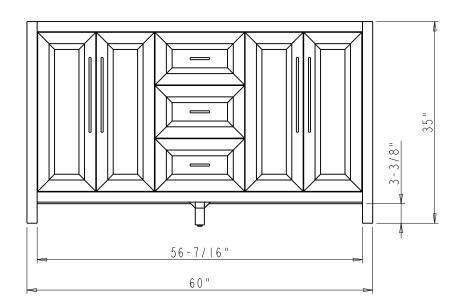

## Specification:

I. Material: MDF + Plywood + Birch

2. Finish: See Table

3. Hardware: See Table

4. Slides: USE58-300-18 + US-CLIP-4W ( 5 Sets )

5. Hinge: 700.0536.25 + 600.1234.05 ( 4 Sets )

700.0537.25 + 600.1234.05 ( 4 Sets )

6 Shelf Supports: 1707 (8 PCS)

7. The tolerance is +/- 1/8"

| ltem number      | Finish | Deco Hardware |     |             |     |  |
|------------------|--------|---------------|-----|-------------|-----|--|
|                  |        | ltem number   | Q†y | ltem number | Q†y |  |
| VN2CAD-60D-BK-NT | Black  | 625-320PC     | 4   | 625-3PC     | 3   |  |
| VN2CAD-60D-GR-NT | Grey   | 625-320PC     | 4   | 625-3PC     | 3   |  |
| VN2CAD-60D-WH-NT | White  | 625-320PC     | 4   | 625-3PC     | 3   |  |