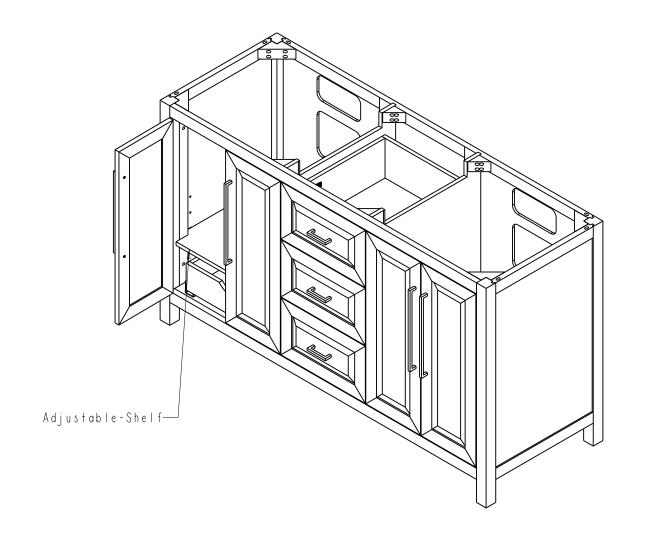

## Specification:

I. Material: MDF + Plywood + Birch

2. Finish: See Table

3. Hardware: See Table

4. Slides: USE58-300-18 + US-CLIP-4W ( 5 Sets )

5. Hinge: 700.0536.25 + 600.1234.05 ( 4 Sets )

700.0537.25 + 600.1234.05 ( 4 Sets )

6 Shelf Supports: 1707 (8 PCS)

7. The tolerance is +/- 1/8"

| ltem number      | Finish | Deco Hardware |     |             |     |  |
|------------------|--------|---------------|-----|-------------|-----|--|
|                  |        | ltem number   | Q†y | ltem number | Q†y |  |
| VN2CAD-60D-BK-NT | Black  | 625-320PC     | 4   | 625-3PC     | 3   |  |
| VN2CAD-60D-GR-NT | Grey   | 625-320PC     | 4   | 625-3PC     | 3   |  |
| VN2CAD-60D-WH-NT | White  | 625-320PC     | 4   | 625-3PC     | 3   |  |