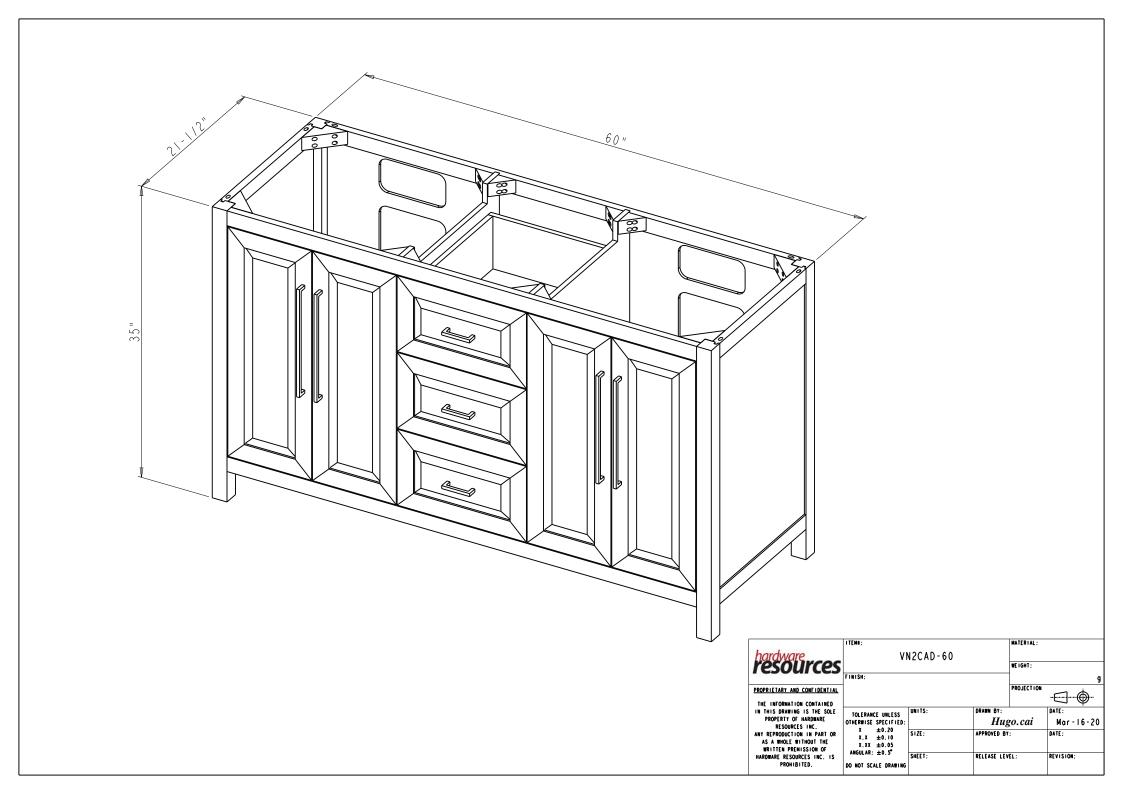

## Specification:

I. Material: MDF + Plywood + Birch

2. Finish: See Table

3. Hardware: See Table

4. Slides: USE58-300-18 + US-CLIP-4W ( 5 Sets )

5. Hinge: 700.0536.25 + 600.1234.05 ( 4 Sets )

700.0537.25 + 600.1234.05 ( 4 Sets )

6 Shelf Supports: 1707 (8 PCS)

7. The tolerance is +/- 1/8"

| ltem number      | Finish | Deco Hardware |     |             |     |  |
|------------------|--------|---------------|-----|-------------|-----|--|
|                  |        | ltem number   | Q†y | ltem number | Q†y |  |
| VN2CAD-60D-BK-NT | Black  | 625-320PC     | 4   | 625-3PC     | 3   |  |
| VN2CAD-60D-GR-NT | Grey   | 625-320PC     | 4   | 625-3PC     | 3   |  |
| VN2CAD-60D-WH-NT | White  | 625-320PC     | 4   | 625-3PC     | 3   |  |