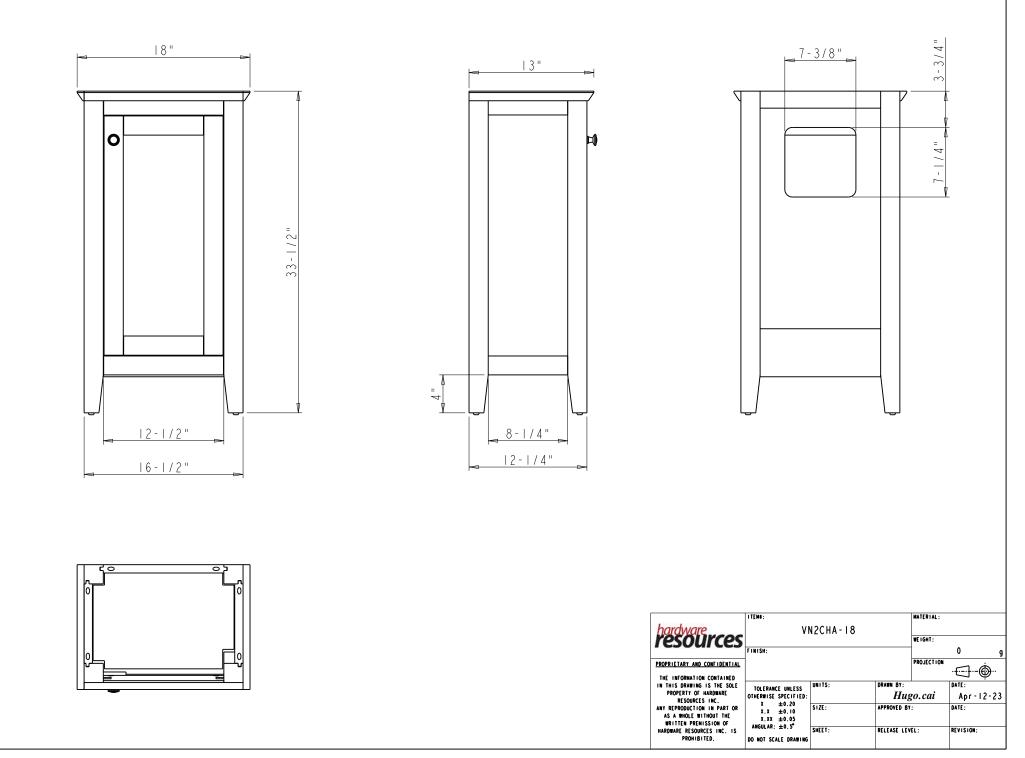

|                                                           | ITENO;                                                     |             |                  | MATERIAL:  |                        |
|-----------------------------------------------------------|------------------------------------------------------------|-------------|------------------|------------|------------------------|
| resources                                                 | VN2CHA-18<br>Finish:                                       |             |                  | WEIGHT;    |                        |
| PROPRIETARY AND CONFIDENTIAL<br>THE INFORMATION CONTAINED |                                                            |             |                  | PROJECTION | و ٥<br>                |
| IN THIS DRAWING IS THE SOLE TOLERANCE UNLESS              | OTHERWISE SPECIFIED:<br>X ±0.20<br>X.X ±0.10<br>X.XX ±0.05 | UNITS:      | DRAWN BY:<br>Hug | go.cai     | DATE:<br>Apr - 12 - 23 |
|                                                           |                                                            | SIZE:       | APPROVED BY:     |            | DATE:                  |
|                                                           | SHEET:                                                     | RELEASE LEV | EL;              | REVISION;  |                        |