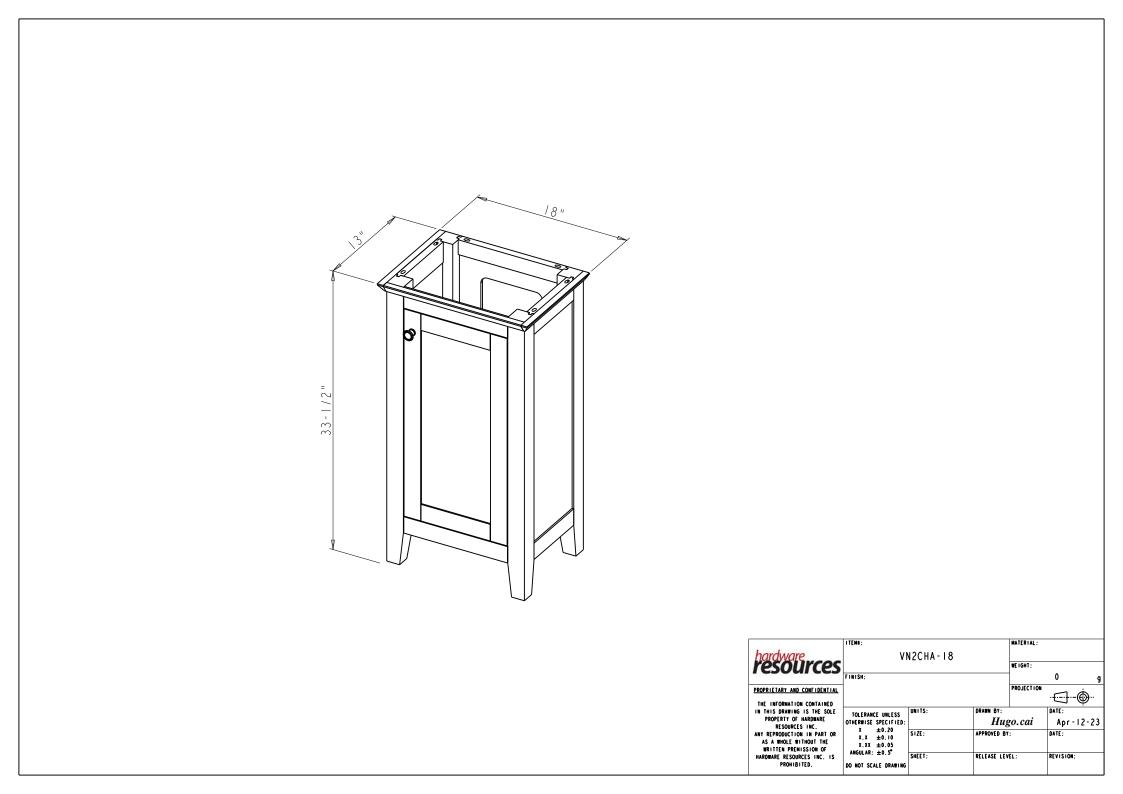

|                                                           | ITENO;                                                     |             |                  | MATERIAL:  |                        |
|-----------------------------------------------------------|------------------------------------------------------------|-------------|------------------|------------|------------------------|
| resources                                                 | VN2CHA-18<br>Finish:                                       |             |                  | WEIGHT;    |                        |
| PROPRIETARY AND CONFIDENTIAL<br>THE INFORMATION CONTAINED |                                                            |             |                  | PROJECTION | و ٥<br>                |
| IN THIS DRAWING IS THE SOLE TOLERANCE UNLESS              | OTHERWISE SPECIFIED:<br>X ±0.20<br>X.X ±0.10<br>X.XX ±0.05 | UNITS:      | DRAWN BY:<br>Hug | go.cai     | DATE:<br>Apr - 12 - 23 |
|                                                           |                                                            | SIZE:       | APPROVED BY:     |            | DATE:                  |
|                                                           | SHEET:                                                     | RELEASE LEV | EL;              | REVISION;  |                        |