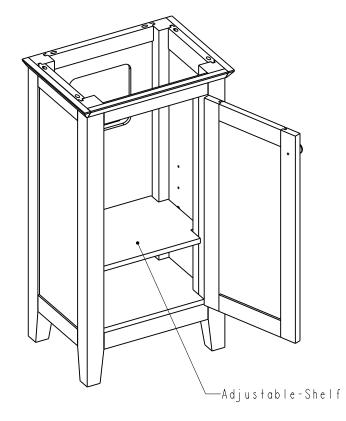

## Specification:

- I. Material: Plywood + Birch
- 2. Finish: See Table
- 3. Hardware: See Table
- 4. Shelf Supports: 1707BN ( 4 PCS )
- 5. Door Hinge: 700.0537.25 + 600.1234.05 ( 2 Sets )
- 9. The tolerance is +/- I/8"