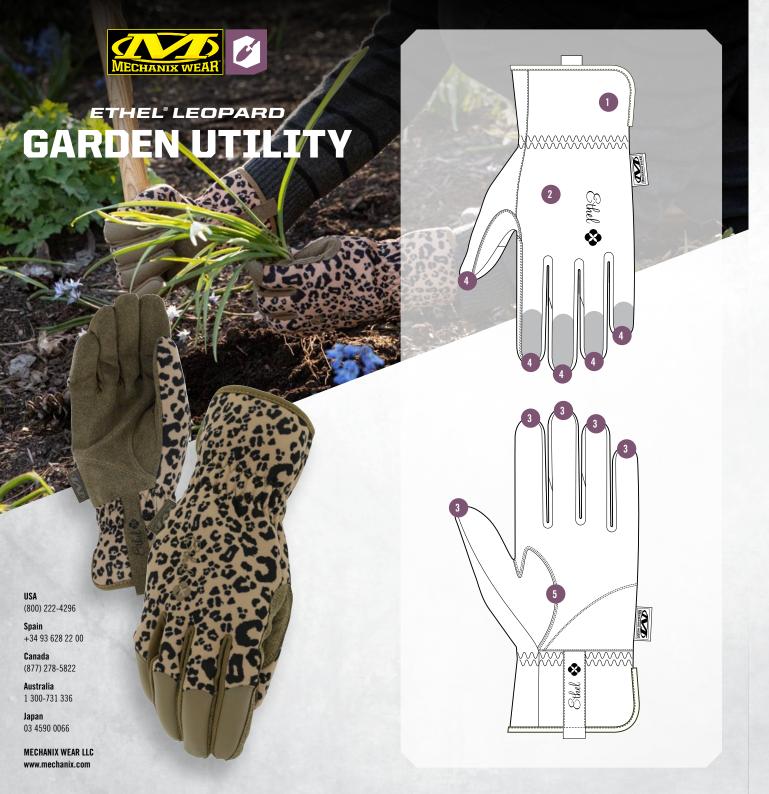

## **FEATURES**

- Extended elastic cuff delivers a secure fit to your wrist.
- 2 Form-fitting TrekDry® material helps keep hands cool and comfortable while you work.
- Touchscreen capable synthetic leather keep you connected.
- Pinched fingertip construction repositions vulnerable seams for added fingertip durability.
- Two-piece palm design eliminates material bunching when working with hand tools.
- Machine washable.