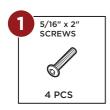

#### **HARDWARE**

## PRODUCT ASSEMBLY

2

Slide the part A futons side by side, then attach the two part C center legs with four part 1 screws and four part 2 washers, two screws and two washers per leg.