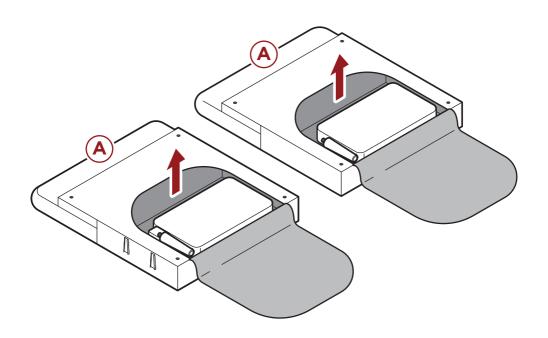

## PRODUCT ASSEMBLY

Remove the parts and hardware from the compartments on the bottom of the part A futons.