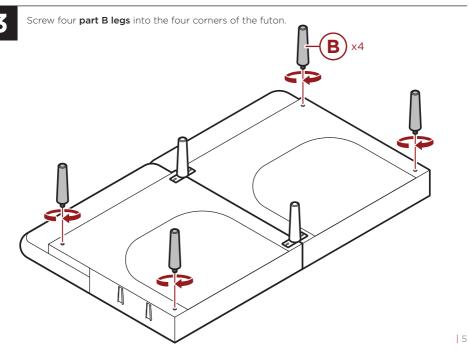

## PRODUCT ASSEMBLY

Remove the parts and hardware from the compartments on the bottom of the part A futons.