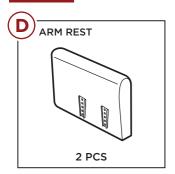

#### **PARTS**

# **PARTS**

# PRODUCT ASSEMBLY

Flip the futon upright, then slide the two  ${\bf part}\;{\bf D}$   ${\bf armrests}$  onto the brackets on the sides of the futon.