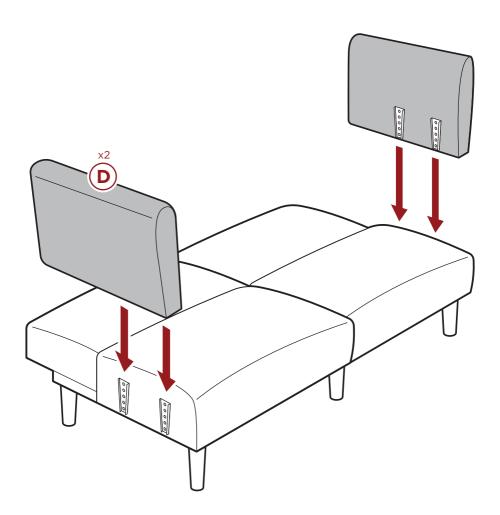

# PRODUCT ASSEMBLY

Flip the futon upright, then slide the two  ${\bf part}\;{\bf D}$   ${\bf armrests}$  onto the brackets on the sides of the futon.