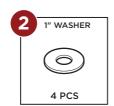

#### **HARDWARE**

## PRODUCT ASSEMBLY

2

Slide the part A futons side by side, then attach the two part C center legs with four part 1 screws and four part 2 washers, two screws and two washers per leg.