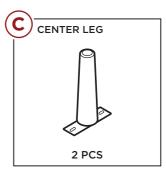

#### **PARTS**

# **PARTS**

## PRODUCT ASSEMBLY

2

Slide the part A futons side by side, then attach the two part C center legs with four part 1 screws and four part 2 washers, two screws and two washers per leg.