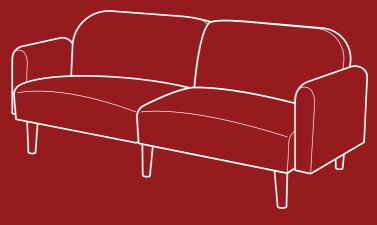

# Modern Curved Futon

SKY8542 + SKY8543 + SKY8544 + SKY8545 + SKY8546 + SKY8547 SKY8548 + SKY8549 + SKY8550 + SKY8551 + SKY8552 + SKY8553 SKY8554 + SKY8555 + SKY8556 + SKY8557 + SKY8558

Parts are located in a compartment underneath the futon.

Make sure to remove all items before assembly.

bestchoiceproducts.com