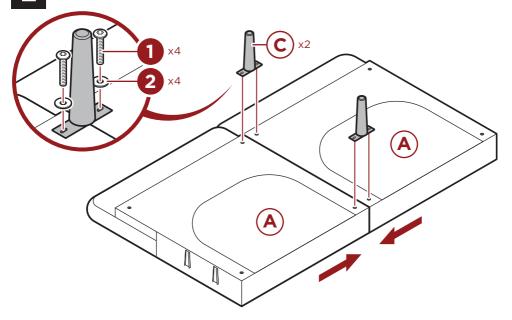

## PRODUCT ASSEMBLY

2

Slide the part A futons side by side, then attach the two part C center legs with four part 1 screws and four part 2 washers, two screws and two washers per leg.