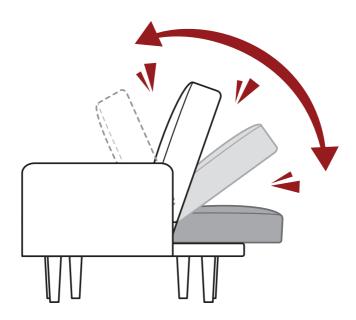

## **PRODUCT ASSEMBLY**

Guide the backrest to your desired position.

## **ADJUSTING THE FUTON**

The futon locks at three positions: upright, leaning back, and flat.

To adjust the position, bring the backrest all the way forward, then lean it back to your desired position.