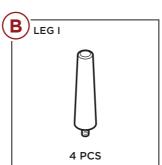

OTICE

Please retain these instructions for future reference.

- Please do not exceed the weight limitations of this item.
- Do not stand on or jump on any part of this item.
- Firmly secure all bolts, screws and knobs before use.
- Reconfirm that all bolts, screws, and knobs are secure every 90 days.
- Do not use or store this item in the proximity of open flame or flammable/combustible chemicals.
- If any parts are missing, broken, damaged, or worn, stop using this product until repairs are made and/or factory replacement parts are installed.
- Do not use this item in a way inconsistent with the manufacturer's instructions as this could void the product warranty.
- · This product is intended for residential use only.

#### **TOOLS REQUIRED**





#### **HARDWARE**





#### **PARTS**







# **PARTS**



## PRODUCT ASSEMBLY



Remove the parts and hardware from the compartments on the bottom of the part A futons.



## PRODUCT ASSEMBLY

2

Slide the part A futons side by side, then attach the two part C center legs with four part 1 screws and four part 2 washers, two screws and two washers per leg.





# PRODUCT ASSEMBLY



Flip the futon upright, then slide the two  ${\bf part}\;{\bf D}$   ${\bf armrests}$  onto the brackets on the sides of the futon.



## **PRODUCT ASSEMBLY**



Guide the backrest to your desired position.



## **ADJUSTING THE FUTON**

The futon locks at three positions: upright, leaning back, and flat.

To adjust the position, bring the backrest all the way forward, then lean it back to your desired position.





Question about your product? We're