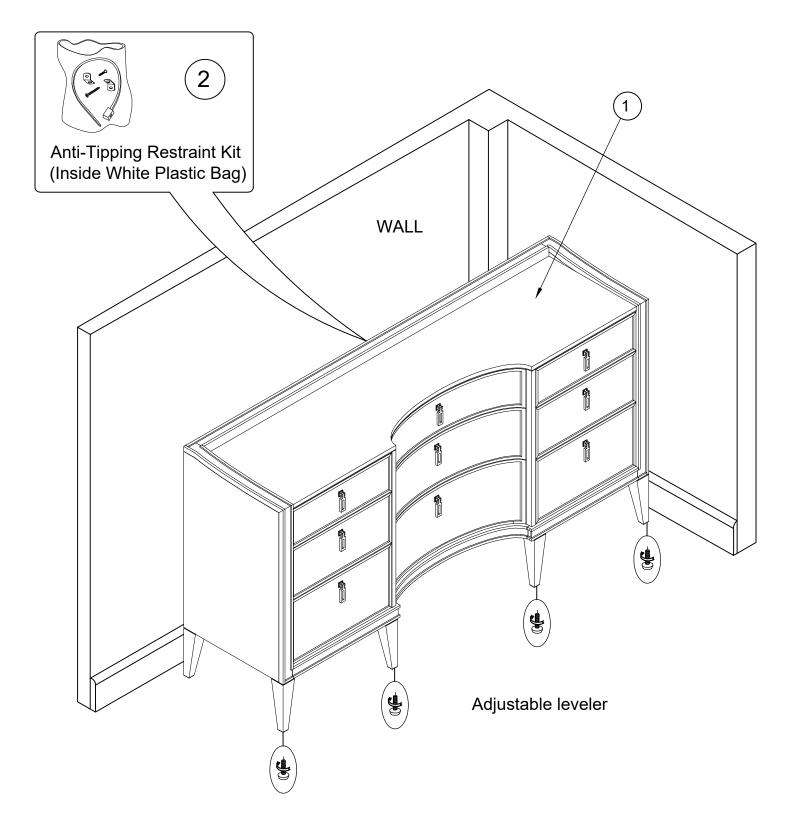

**Cove Dresser** 349130-2743

Thank you for purchasing this quality product from A.R.T. Furniture. Be sure to check all packing material for parts which may have come loose inside the carton during shipment. Identify and count all parts and compare with the parts list below.

Note: Some furniture is heavy, it is recommended that two people assembly this item to avoid injury or damage.

| PARTS LIST: |                                                   |        |          |
|-------------|---------------------------------------------------|--------|----------|
| No.         | Description                                       | Sketch | Quantity |
| 1           | Dresser                                           |        | 1        |
| 2           | Anti-Tip Restraint Kit (attached to back of unit) | (2,5)  | 1        |