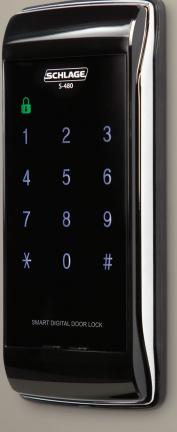

# The Schlage S-480 Digital Touchpad Rim Lock is sleek and packed full of features.

The lock can be operated using the keypad or card – you choose the most convenient way to access your home.

#### **Exceptional convenience**

- Access your home by user PIN, card or tag
- Illuminated numeric touch pad
- Never worry about losing keys
- Volume and mute controls
- Adjustable strike plate