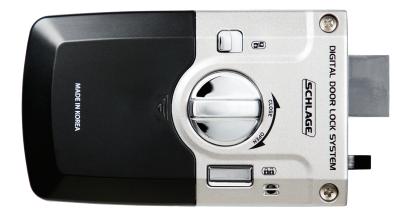

and benefits

#### **Exceptional convenience**

- Access your home by user PIN, card or tag
- Illuminated numeric touch pad
- Never worry about losing keys
- Volume and mute controls
- Adjustable strike plate

#### **Enhanced security**

- Random PIN number function protects your entry code
- Built-in alarm senses potential door attacks
- Door re-locks itself if left unlocked

#### Peace of mind

- Weather resistant (tested to IP54)
- Two year guarantee
- Double locking de-activate touch pad/cards when you are at home

## Specifications

#### **Door thickness**

■ 40mm – 50mm

#### Backset

64mm or 89mm

The S-480 also has additional security features such as a built-in alarm which can sense forced entry and a key protection system to prevent others seeing your PIN code.



#### S-480





Front

Back

**S-480** B

#### **Credentials:**



Card



Tag



Stick-on Patch



We believe that **style lives in the details**, because it's the details that bring everything together in a home.

Our door hardware, deadbolts and electronic locks provide open possibilities for homeowners to reflect their style.

Every day, Schlage creates solutions that bring our customer's visions to life. These solutions make homes and lives **smarter**, safer and more beautiful.

At the end of the day, we're opening a lot more than just doors.



Allegion (Australia) Pty Ltd

Freephone 1800 098 094 Fmail auinfo@allegion.com www.allegion.com.au

Allegion (New Zealand) Limited

Freephone 0800 477 869 nzinfo@allegion.com www.allegion.co.nz

Allegion (Southeast Asia)

Freephone +65 6488 2562 sea.info@a