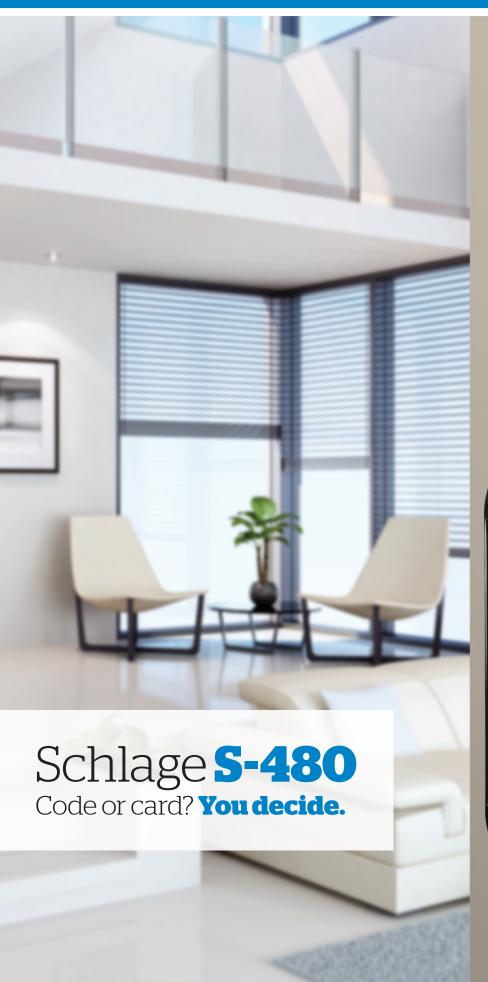

# The Schlage S-480 Digital Touchpad Rim Lock is sleek and packed full of features.

#### **Exceptional convenience**

- Access your home by user PIN, card or tag
- Illuminated numeric touch pad
- Never worry about losing keys
- Volume and mute controls
- Adjustable strike plate

#### **Enhanced security**

- Random PIN number function protects your entry code
- Built-in alarm senses potential door attacks
- Door re-locks itself if left unlocked