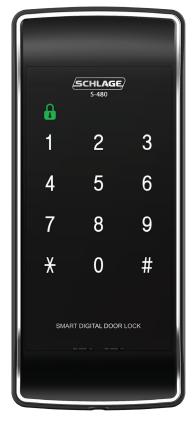

# The Schlage S-480 Digital Touchpad Rim Lock is sleek and packed full of features.

# styling, yet maximum impact.

Sleek without sacrificing security, you will be amazed the features jammed inside.

Easy to use, the S-480 provides up to 10 different user PIN codes or up to 50 cards, as well as temporary access codes can be created for contractors or guests. Codes and cards can be individually added and deleted using the simple menu.

The lock can be operated using the keypad or card – you choose the most convenient way to access your home.

#### **Exceptional convenience**

- Access your home by user PIN, card or tag
- Illuminated numeric touch pad
- Never worry about losing keys
- Volume and mute controls
- Adjustable strike plate