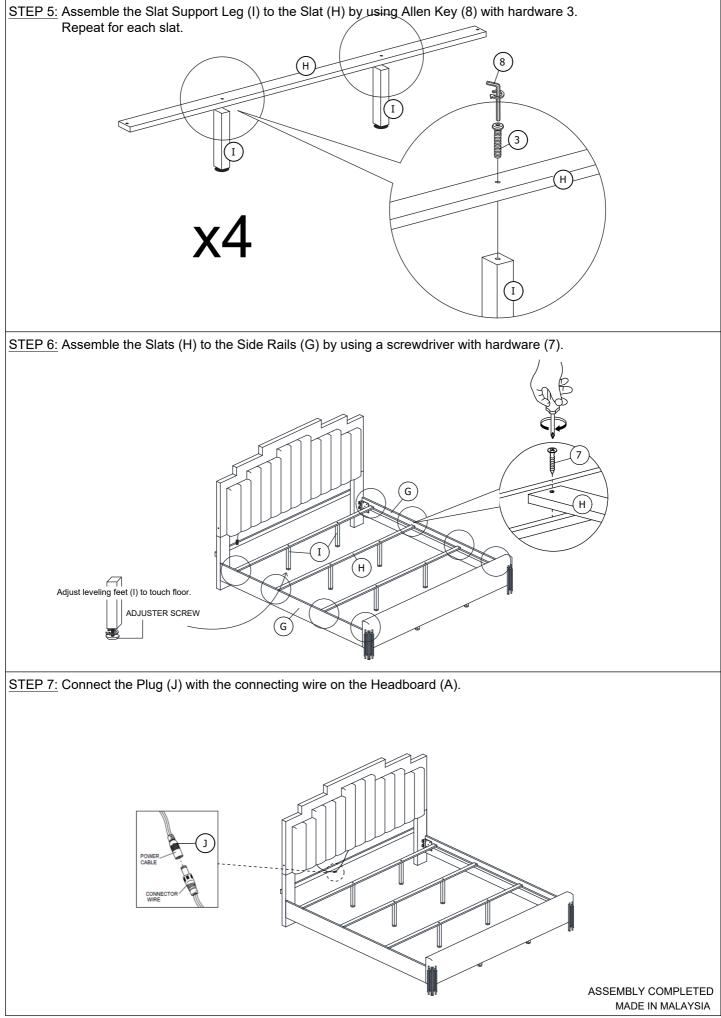

| PARTS LIST |                                          |        |       |      | HARDWARE LIST                                    |                      |        |  |
|------------|------------------------------------------|--------|-------|------|--------------------------------------------------|----------------------|--------|--|
| ITEM       | DESCRIPTION                              | SKETCH | QTY   | ITEM | DESCRIPTION                                      | SKETCH               | QTY    |  |
| А          | HEADBOARD                                |        | 1 PC  | 1    | BOLT M8 x <sup>3</sup> / <sub>4</sub> "          | ()<br>()<br>()<br>() | 8 PCS  |  |
|            |                                          |        |       | 2    | BOLT M6 x <sup>5</sup> / <sub>8</sub> "          | ()<br>Dinini         | 4 PCS  |  |
| В          | RIGHT SIDE FACING<br>(RSF) HEADBOARD LEG |        | 1 PC  | 3    | BOLT M6 x 1 <sup>3</sup> / <sub>8</sub> "        |                      | 10 PCS |  |
| с          | LEFT SIDE FICING<br>(LSF)HEADBOARD LEG   |        | 1 PC  | 4    | BOLT M6 x 2"                                     | <u></u>              | 6 PCS  |  |
|            |                                          |        |       | 5    | SPRING WASHER M6 x <sup>1</sup> / <sub>2</sub> " | Ø                    | 8 PCS  |  |
| D          | FOOTBOARD                                |        | 1 PC  | 6    | FLAT WASHER M6 x <sup>3</sup> / <sub>4</sub> "   | 0                    | 8 PCS  |  |
|            |                                          |        |       | 7    | CSK C/B SCREW M4 x 1 1/4"                        | <b>()</b>            | 8 PCS  |  |
| Е          | RIGHT SIDE FACING<br>(RSF)FOOTBOARD LEG  |        | 1 PC  | 8    | ALLEN KEY M4 x 4 "                               |                      | 1 PC   |  |
|            |                                          |        |       | 9    | ALLEN KEY M5 x 2 $\frac{1}{2}$ "                 |                      | 1 PC   |  |
| F          | LEFT SIDE FACING<br>(LSF)FOOTBOARD LEG   |        | 1 PC  |      |                                                  |                      |        |  |
| G          | SIDE RAIL                                | 1      | 2 PCS |      |                                                  |                      |        |  |
| н          | SLAT                                     |        | 4 PCS |      |                                                  |                      |        |  |
| Ι          | SUPPORT LEG<br>WITH ADJUSTABLE FEET      | Ũ      | 8 PCS |      |                                                  |                      |        |  |
| J          | PLUG                                     |        | 1 PC  |      |                                                  |                      |        |  |
| к          | HEADBOARD<br>SUPPORT RAIL                |        | 1 PC  |      |                                                  |                      |        |  |
| F          | ARDWARE DIMENSIONS<br>VERIFICATION TOOL  | inches | 1     |      | 2<br>3                                           |                      |        |  |

MADE IN MALAYSIA