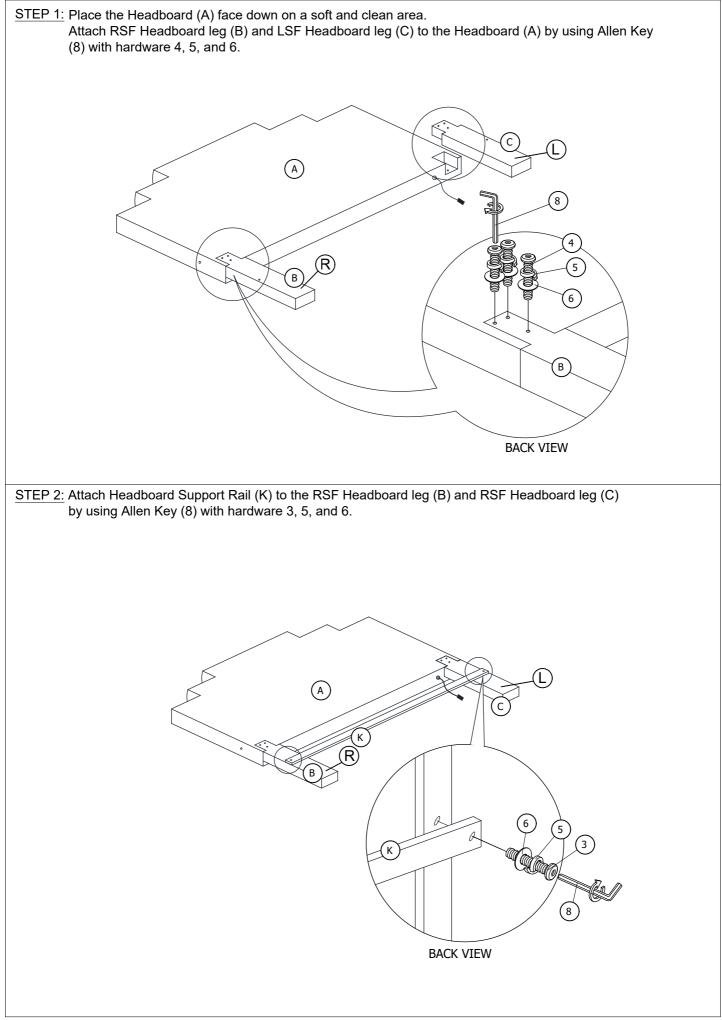

| PARTS LIST |                                          |        |       |      | HARDWARE LIST                                    |                      |        |  |
|------------|------------------------------------------|--------|-------|------|--------------------------------------------------|----------------------|--------|--|
| ITEM       | DESCRIPTION                              | SKETCH | QTY   | ITEM | DESCRIPTION                                      | SKETCH               | QTY    |  |
| А          | HEADBOARD                                |        | 1 PC  | 1    | BOLT M8 x <sup>3</sup> / <sub>4</sub> "          | ()<br>()<br>()<br>() | 8 PCS  |  |
|            |                                          |        |       | 2    | BOLT M6 x <sup>5</sup> / <sub>8</sub> "          | ()<br>Dinini         | 4 PCS  |  |
| В          | RIGHT SIDE FACING<br>(RSF) HEADBOARD LEG |        | 1 PC  | 3    | BOLT M6 x 1 <sup>3</sup> / <sub>8</sub> "        |                      | 10 PCS |  |
| с          | LEFT SIDE FICING<br>(LSF)HEADBOARD LEG   |        | 1 PC  | 4    | BOLT M6 x 2"                                     | <u></u>              | 6 PCS  |  |
|            |                                          |        |       | 5    | SPRING WASHER M6 x <sup>1</sup> / <sub>2</sub> " | Ø                    | 8 PCS  |  |
| D          | FOOTBOARD                                |        | 1 PC  | 6    | FLAT WASHER M6 x <sup>3</sup> / <sub>4</sub> "   | 0                    | 8 PCS  |  |
|            |                                          |        |       | 7    | CSK C/B SCREW M4 x 1 1/4"                        | <b>()</b>            | 8 PCS  |  |
| Е          | RIGHT SIDE FACING<br>(RSF)FOOTBOARD LEG  |        | 1 PC  | 8    | ALLEN KEY M4 x 4 "                               |                      | 1 PC   |  |
|            |                                          |        |       | 9    | ALLEN KEY M5 x 2 $\frac{1}{2}$ "                 |                      | 1 PC   |  |
| F          | LEFT SIDE FACING<br>(LSF)FOOTBOARD LEG   |        | 1 PC  |      |                                                  |                      |        |  |
| G          | SIDE RAIL                                | 1      | 2 PCS |      |                                                  |                      |        |  |
| н          | SLAT                                     |        | 4 PCS |      |                                                  |                      |        |  |
| Ι          | SUPPORT LEG<br>WITH ADJUSTABLE FEET      | Ũ      | 8 PCS |      |                                                  |                      |        |  |
| J          | PLUG                                     |        | 1 PC  |      |                                                  |                      |        |  |
| к          | HEADBOARD<br>SUPPORT RAIL                |        | 1 PC  |      |                                                  |                      |        |  |
| F          | ARDWARE DIMENSIONS<br>VERIFICATION TOOL  | inches | 1     |      | 2<br>3                                           |                      |        |  |