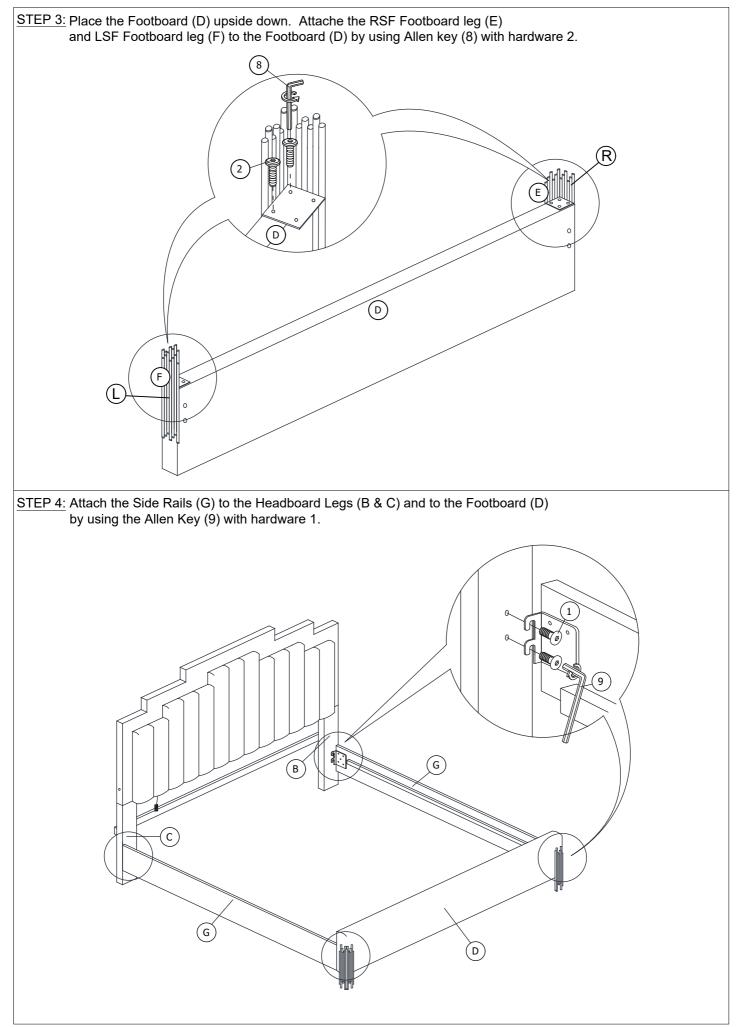

| PARTS LIST |                                          |        |       |      | HARDWARE LIST                                    |                      |        |  |
|------------|------------------------------------------|--------|-------|------|--------------------------------------------------|----------------------|--------|--|
| ITEM       | DESCRIPTION                              | SKETCH | QTY   | ITEM | DESCRIPTION                                      | SKETCH               | QTY    |  |
| А          | HEADBOARD                                |        | 1 PC  | 1    | BOLT M8 x <sup>3</sup> / <sub>4</sub> "          | ()<br>()<br>()<br>() | 8 PCS  |  |
|            |                                          |        |       | 2    | BOLT M6 x <sup>5</sup> / <sub>8</sub> "          | ()<br>Dinini         | 4 PCS  |  |
| В          | RIGHT SIDE FACING<br>(RSF) HEADBOARD LEG |        | 1 PC  | 3    | BOLT M6 x 1 <sup>3</sup> / <sub>8</sub> "        |                      | 10 PCS |  |
| с          | LEFT SIDE FICING<br>(LSF)HEADBOARD LEG   |        | 1 PC  | 4    | BOLT M6 x 2"                                     | <u></u>              | 6 PCS  |  |
|            |                                          |        |       | 5    | SPRING WASHER M6 x <sup>1</sup> / <sub>2</sub> " | Ø                    | 8 PCS  |  |
| D          | FOOTBOARD                                |        | 1 PC  | 6    | FLAT WASHER M6 x <sup>3</sup> / <sub>4</sub> "   | 0                    | 8 PCS  |  |
|            |                                          |        |       | 7    | CSK C/B SCREW M4 x 1 1/4"                        | <b>()</b>            | 8 PCS  |  |
| Е          | RIGHT SIDE FACING<br>(RSF)FOOTBOARD LEG  |        | 1 PC  | 8    | ALLEN KEY M4 x 4 "                               |                      | 1 PC   |  |
|            |                                          |        |       | 9    | ALLEN KEY M5 x 2 $\frac{1}{2}$ "                 |                      | 1 PC   |  |
| F          | LEFT SIDE FACING<br>(LSF)FOOTBOARD LEG   |        | 1 PC  |      |                                                  |                      |        |  |
| G          | SIDE RAIL                                | 1      | 2 PCS |      |                                                  |                      |        |  |
| н          | SLAT                                     |        | 4 PCS |      |                                                  |                      |        |  |
| Ι          | SUPPORT LEG<br>WITH ADJUSTABLE FEET      | Ũ      | 8 PCS |      |                                                  |                      |        |  |
| J          | PLUG                                     |        | 1 PC  |      |                                                  |                      |        |  |
| к          | HEADBOARD<br>SUPPORT RAIL                |        | 1 PC  |      |                                                  |                      |        |  |
| F          | ARDWARE DIMENSIONS<br>VERIFICATION TOOL  | inches | 1     |      | 2<br>3                                           |                      |        |  |