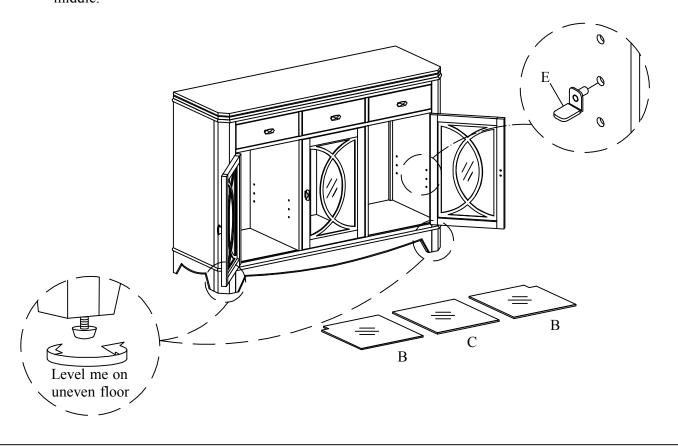

2 Insert Shelf Bracket (E) to pre-drilled holes, then put Glass L/R (B) in two sides and Glass (C) in the middle.