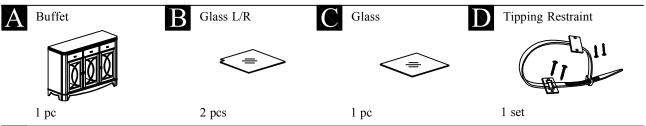

## SERVER WITH LED TOUCH LIGHT

12 pcs

This page lists all the contents included in the box. Please take the time to identify the hardware as well as the individual components to this product. As you unpack and prepare for assembly, place the contents on a carpeted or padded area to protect them from damage.

2 Insert Shelf Bracket (E) to pre-drilled holes, then put Glass L/R (B) in two sides and Glass (C) in the middle.