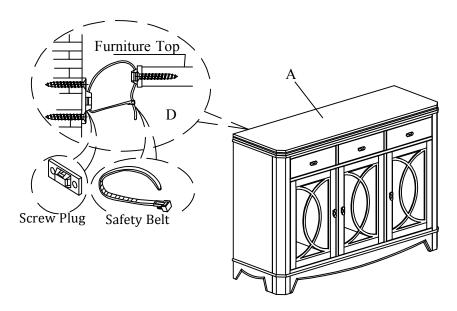

1 Attach Tipping Restraint (D). The Tipping Restraint is stapled at the back of the Buffet (A).

- 1) Drill holes at wall and insert screw plug into holes.
- 2) Move assembled unit to wall and screw in safety belt using screw.
- 3) Screw in safety belt at wall using screw.