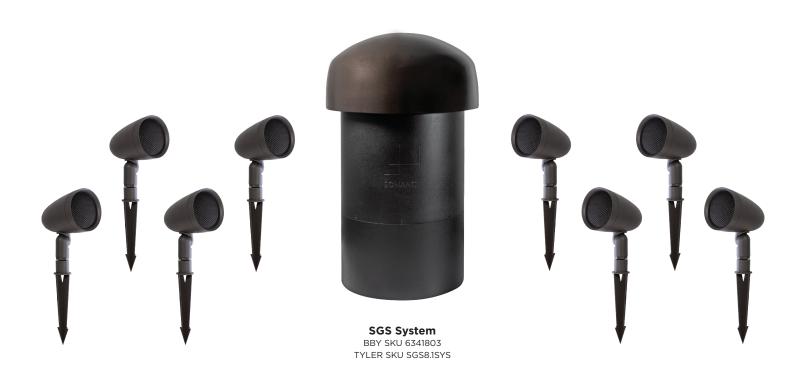

## **SONANCE GARDEN SERIES**

8 SGS SATS | 8 GROUND STAKES | 1 SGS SUB

Sonance Garden Series borrows performance design elements from the industry-leading Sonance Landscape Series products and creates a smaller scale system ideal for outdoor areas up to 3,500 square feet. Sonance Garden Series is the perfect balance of performance and simplicity in an outdoor audio system.

#### **INSTALLATION**

1/2" NPS threading for flexibility with mounting hardware

Complete 8.1 System configuration on a single two-channel amplifier