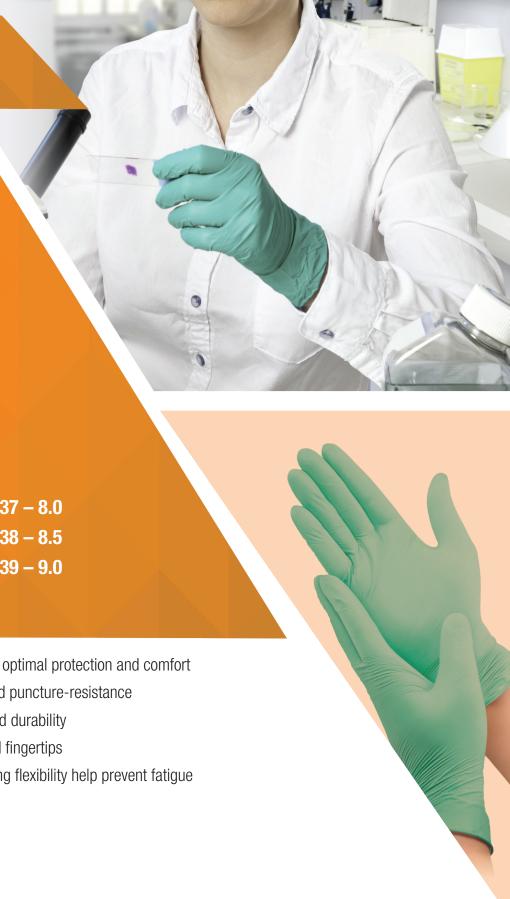

## Safe Touch<sup>™</sup>

## **STERILE NITRILE** SURGICAL **GLOVES**

Item 6533 - 6.0

Item 6534 - 6.5

Item 6535 - 7.0

Item 6536 – 7.5

Item 6537 - 8.0

Item 6538 - 8.5

Item 6539 - 9.0

- High-quality sterile nitrile gloves crafted for optimal protection and comfort
- Designed for improved tactile sensitivity and puncture-resistance
- Tear-resistant polymer lining provides added durability
- Thickness range of 5-8 mil at the palm and fingertips
- Secure fit around wrist and hand-conforming flexibility help prevent fatigue
- Beaded cuffs allow for easy donning
- Gloves are hand-specific and powder-free
- Not made with natural rubber latex
- 50 pairs per box, 4 boxes per case