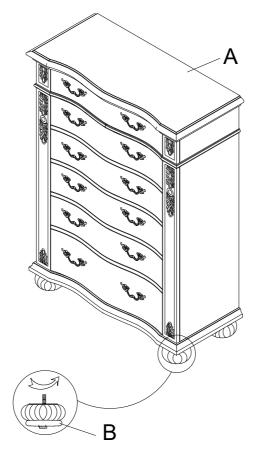

| NO: | COMPONENT | DRAWING | Q'TY |
|-----|-----------|---------|------|
| А   | CHEST     |         | 1PC  |
| В   | FEET      | ١       | 4PCS |