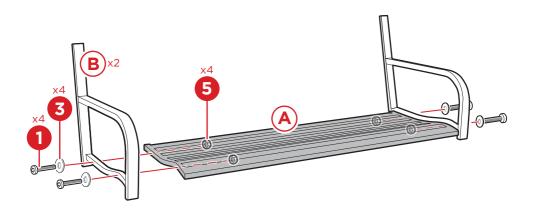

# PRODUCT ASSEMBLY

Attach two part B armrests to the part A seat with four part 1 bolts, four part 3 washers, and four part 5 nuts.