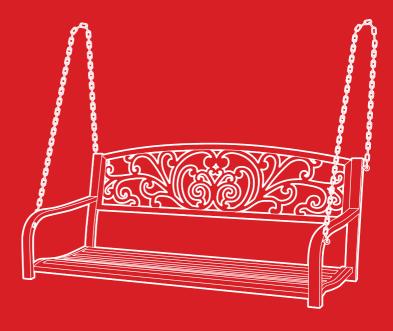

# INSTRUCTION MANUAL

Floral Swinging Bench

Ver. 1 SKY5867 + SKY5868

As shoppers, we're always trying to find the perfect balance between quality & value. At BCP, we believe we've achieved that. Our diverse catalog of everyday essentials is tailored especially to our customers & guaranteed to hit that sweet spot of high quality & low price.

# PRODUCT ASSEMBLY

Attach two part B armrests to the part A seat with four part 1 bolts, four part 3 washers, and four part 5 nuts.

# PRODUCT ASSEMBLY

Attach the part C backrest with two part 2 bolts, two part 3 washers, and two part 5 nuts.

Attach two part 7 chains with four part 4 washers and four part 6 nuts, two washers/nuts per chain.