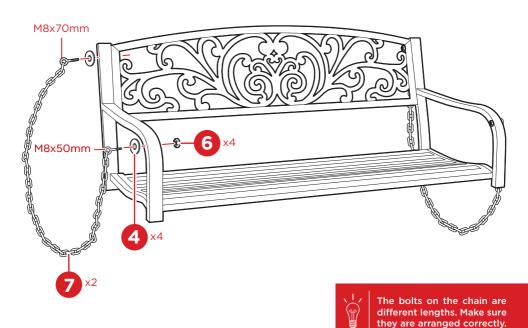

# PRODUCT ASSEMBLY

Attach the part C backrest with two part 2 bolts, two part 3 washers, and two part 5 nuts.

Attach two part 7 chains with four part 4 washers and four part 6 nuts, two washers/nuts per chain.