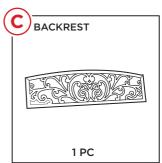

# PRODUCT ASSEMBLY

Attach the part C backrest with two part 2 bolts, two part 3 washers, and two part 5 nuts.

Attach two part 7 chains with four part 4 washers and four part 6 nuts, two washers/nuts per chain.