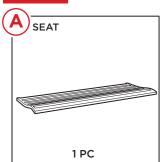

# PRODUCT ASSEMBLY

Attach two part B armrests to the part A seat with four part 1 bolts, four part 3 washers, and four part 5 nuts.