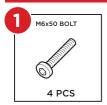

#### **HARDWARE**

# PRODUCT ASSEMBLY

Attach two part B armrests to the part A seat with four part 1 bolts, four part 3 washers, and four part 5 nuts.