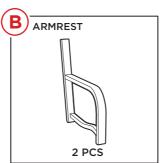

# PRODUCT ASSEMBLY

Attach two part B armrests to the part A seat with four part 1 bolts, four part 3 washers, and four part 5 nuts.