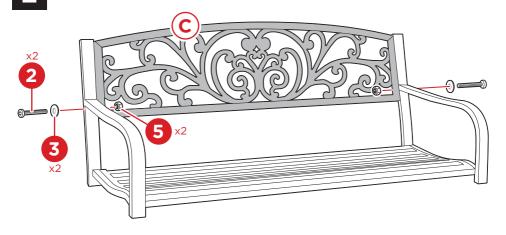

# PRODUCT ASSEMBLY

Attach the part C backrest with two part 2 bolts, two part 3 washers, and two part 5 nuts.

Attach two part 7 chains with four part 4 washers and four part 6 nuts, two washers/nuts per chain.