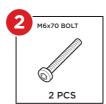

#### **HARDWARE**

# PRODUCT ASSEMBLY

Attach the part C backrest with two part 2 bolts, two part 3 washers, and two part 5 nuts.

Attach two part 7 chains with four part 4 washers and four part 6 nuts, two washers/nuts per chain.