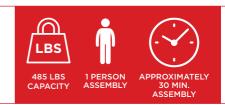

Always.

! NOTICE Please retain these instructions for future reference.

- · Please do not exceed the weight limitations of this item.
- It is recommended that you assemble this item on soft ground to prevent scratching the paint.
- Do not stand on or use any part of this item as a step ladder.
- Firmly secure all bolts, screws and knobs before use.
- Reconfirm that all bolts, screws, and knobs are secure every 90 days.
- Fasten screws loosely during initial assembly. Do not firmly tighten the screws until the item is completely assembled.
- Be aware that some parts are heavy and have sharp edges.
- If any parts are missing, broken, damaged, or worn, stop using this product until repairs are made and/or factory replacement parts are installed.
- · Do not use this item in a way inconsistent with the manufacturer's instructions as this could void the product warranty.