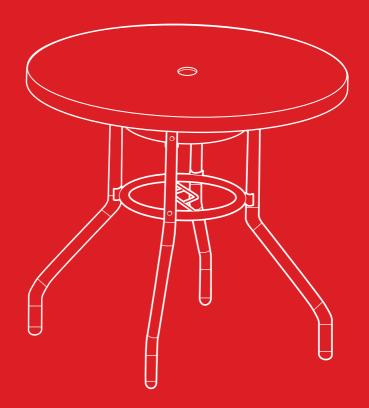

## PRODUCT ASSEMBLY

1

Insert four part B legs into the designated slots under the part A table.

Question about your product? We're here to help. Visit us at: