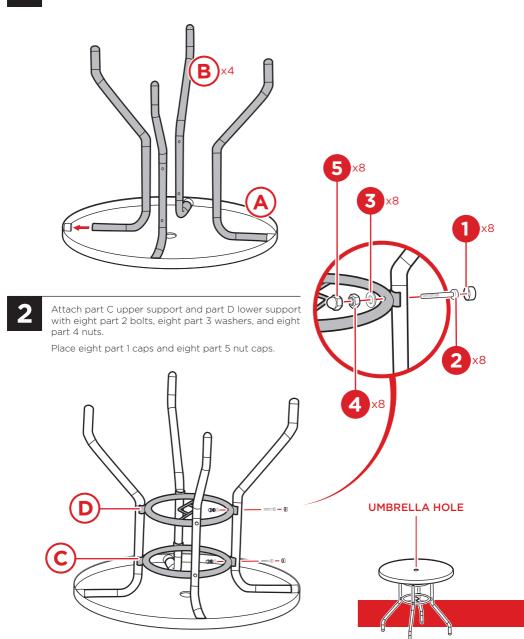

## PRODUCT ASSEMBLY

1

Insert four part B legs into the designated slots under the part A table.

Question about your product? We're here to help. Visit us at: