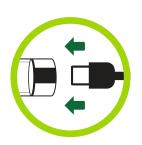

### Type-C:

Plug a Type-C charging cord into the port located near the buttom of the device.

Don't let low battery slow you down! Plug the battery in via Type-C and vape while it charges.