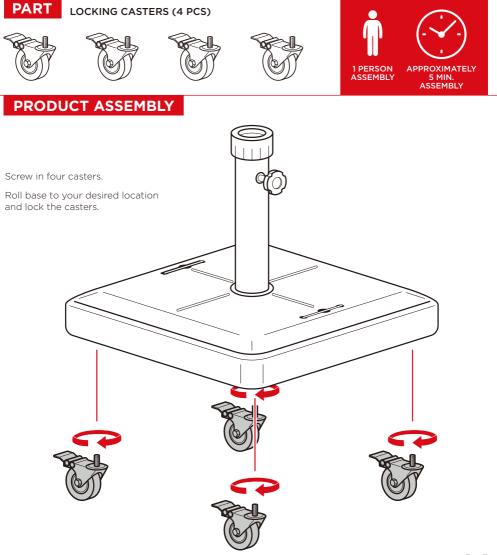

**NOTICE** Please retain these instructions for future reference.

- Umbrella is not included.
- Be careful when handling and moving the base as it is heavy.
- Make sure to lock casters to prevent the base from moving unexpectedly.
- If any parts are missing, broken, damaged, or worn, stop using this product until repairs are made and/or factory replacement parts are installed.
- Do not use this item in a way inconsistent with the manufacturer's instructions as this could void the product warranty.