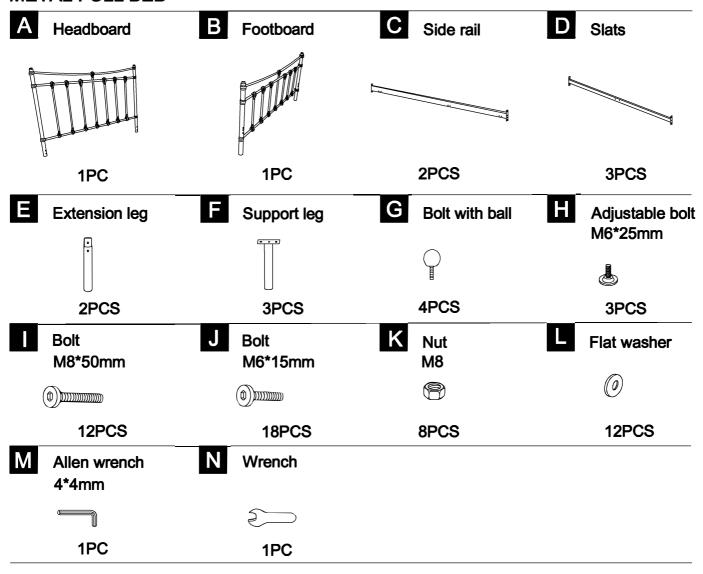

## METAL FULL BED

This page lists all the contents included in the box. please take the time to identify the hardware as well as the individual components to this product. As you unpack and prepare for assembly, place the contents on a carpeted or padded area to protect them from damage.