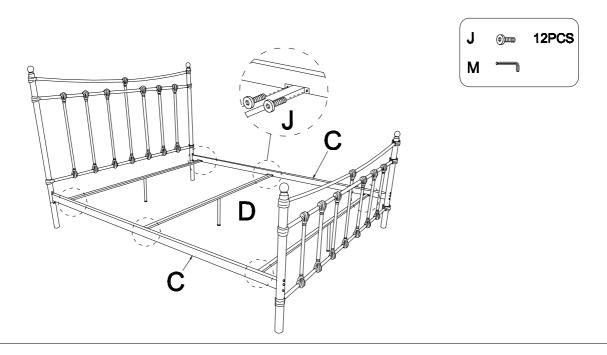

Assemble 4 pcs Bolt with ball (G) to the Headboard (A) and Footboard (B). Assemble the Side rail (C) to the Headboard (A) and Footboard (B) with 12 pcs Bolt (I), 8 pcs Nut (K) and 8 pcs Flat washer (L) by Allen wrench (M) and Wrench (N).

3

Assemble 3 pcs Support leg (F) to the Slats (D) with 6 pcs Bolt (J) and 3 pcs Adjustable bolt (H) by Allen wrench (M).

4 Assemble the Slats (D) with 12 pcs Bolt (J) to the Side rail (C) by Allen wrench (M).