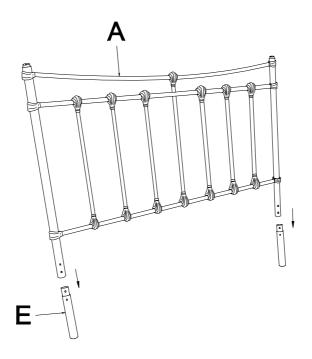

## ASSEMBLY INSTRUCTION

## METAL FULL BED





This page lists all the contents included in the box. please take the time to identify the hardware as well as the individual components to this product. As you unpack and prepare for assembly, place the contents on a carpeted or padded area to protect them from damage.



Assemble 4 pcs Bolt with ball (G) to the Headboard (A) and Footboard (B). Assemble the Side rail (C) to the Headboard (A) and Footboard (B) with 12 pcs Bolt (I), 8 pcs Nut (K) and 8 pcs Flat washer (L) by Allen wrench (M) and Wrench (N).



3

Assemble 3 pcs Support leg (F) to the Slats (D) with 6 pcs Bolt (J) and 3 pcs Adjustable bolt (H) by Allen wrench (M).



4 Assemble the Slats (D) with 12 pcs Bolt (J) to the Side rail (C) by Allen wrench (M).



## Cleaning & Care

Treat surface with care. Surface is resistant to scratches but is not scratch resistant. Clean surfaces with a dry or damp soft cloth. Do not use abrasive cleaners. Hardware may loosen over time. Periodically check that all connections are tight.

3