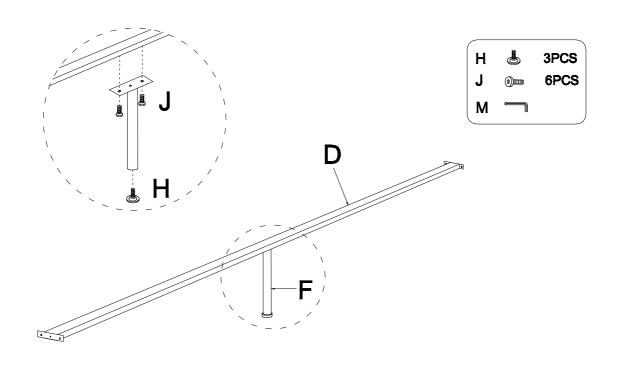

3

Assemble 3 pcs Support leg (F) to the Slats (D) with 6 pcs Bolt (J) and 3 pcs Adjustable bolt (H) by Allen wrench (M).

4 Assemble the Slats (D) with 12 pcs Bolt (J) to the Side rail (C) by Allen wrench (M).