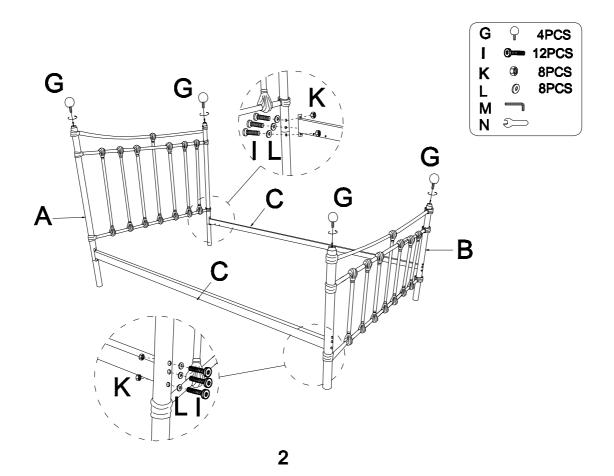

Assemble 4 pcs Bolt with ball (G) to the Headboard (A) and Footboard (B). Assemble the Side rail (C) to the Headboard (A) and Footboard (B) with 12 pcs Bolt (I), 8 pcs Nut (K) and 8 pcs Flat washer (L) by Allen wrench (M) and Wrench (N).