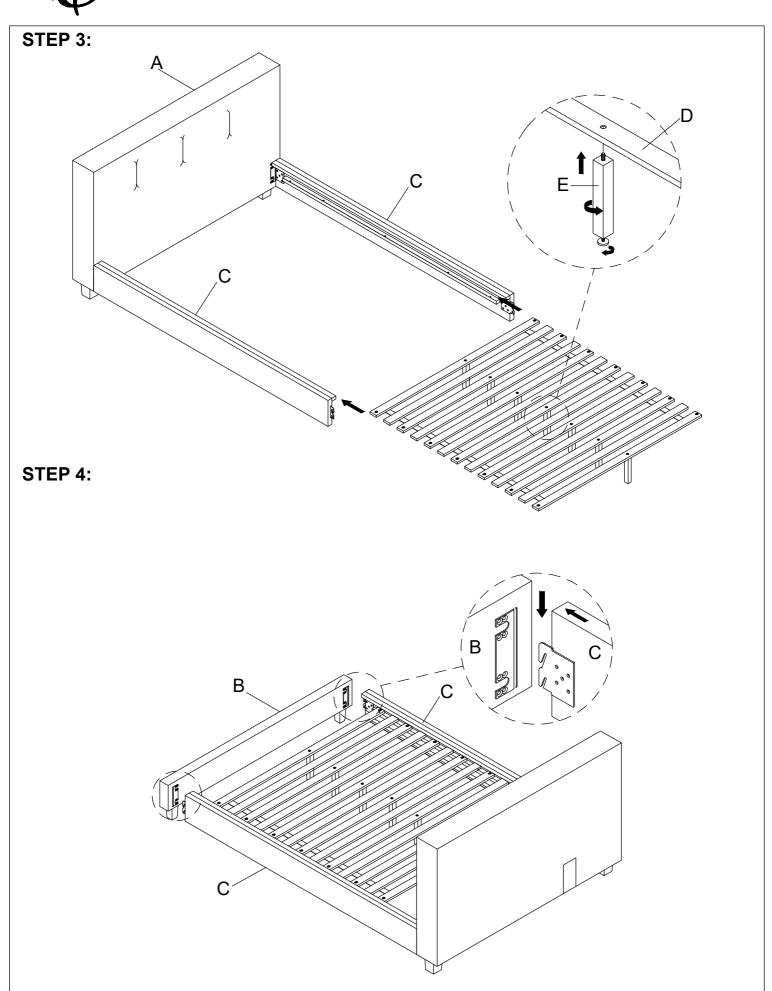

### **PARTS LIST**

| NO. | DRAWING | QTY    | DESCRIPTION                           |
|-----|---------|--------|---------------------------------------|
| А   |         | 1 PC   | HEADBOARD                             |
| В   |         | 1 PC   | FOOTBOARD                             |
| С   |         | 2 PCS  | SIDE RAIL                             |
| D   |         | 1 SET  | SLAT ROLL<br>(13 PCS)                 |
| E   |         | 7 PCS  | SLAT SUPPORT<br>LEG                   |
| F   |         | 2 PCS  | LEGS                                  |
| 1   |         | 14 PCS | BOLT<br>Ø1/4"-20 x 1-3/4"L            |
| 2   |         | 14 PCS | SPRING WASHER<br>Ø1/4 " x 1/2" x 2mmT |
| 3   |         | 14 PCS | FLAT WASHER<br>Ø1/4" x 3/4" x 2mmT    |
| 4   |         | 1 PC   | ALLEN KEY<br>1/6" x 2-3/8"L           |

ITEM NO: 1631K-1 KING/CAL KING UPH HEADBOARD
1631K-3CK CAL KING UPH FOOTBOARD/RAILS