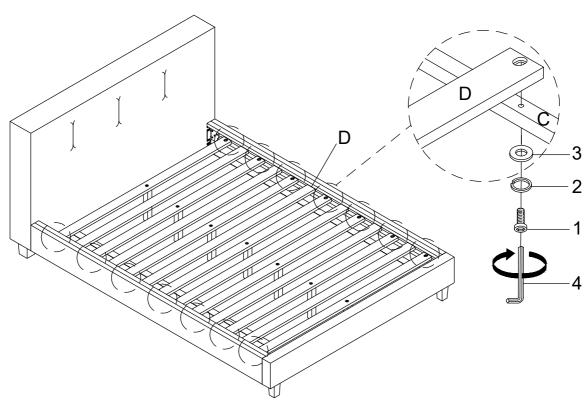

### **PARTS LIST**

| NO. | DRAWING | QTY    | DESCRIPTION                           |
|-----|---------|--------|---------------------------------------|
| А   |         | 1 PC   | HEADBOARD                             |
| В   |         | 1 PC   | FOOTBOARD                             |
| С   |         | 2 PCS  | SIDE RAIL                             |
| D   |         | 1 SET  | SLAT ROLL<br>(13 PCS)                 |
| E   |         | 7 PCS  | SLAT SUPPORT<br>LEG                   |
| F   |         | 2 PCS  | LEGS                                  |
| 1   |         | 14 PCS | BOLT<br>Ø1/4"-20 x 1-3/4"L            |
| 2   |         | 14 PCS | SPRING WASHER<br>Ø1/4 " x 1/2" x 2mmT |
| 3   |         | 14 PCS | FLAT WASHER<br>Ø1/4" x 3/4" x 2mmT    |
| 4   |         | 1 PC   | ALLEN KEY<br>1/6" x 2-3/8"L           |

### STEP 5: