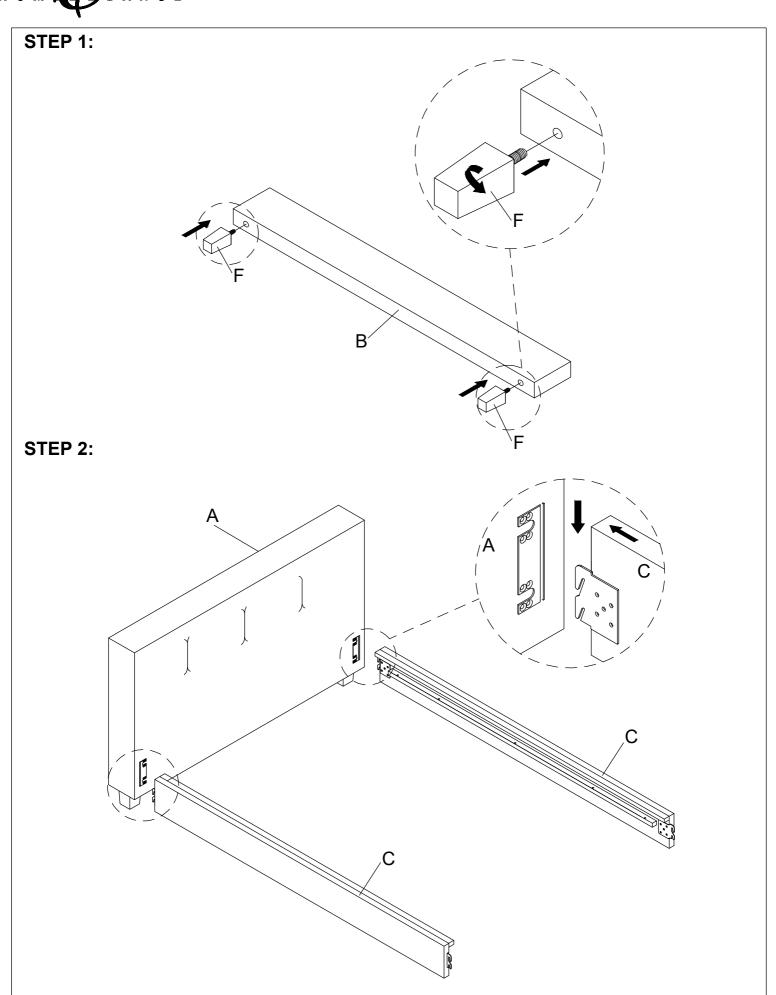

### **PARTS LIST**

| NO. | DRAWING | QTY    | DESCRIPTION                           |
|-----|---------|--------|---------------------------------------|
| А   |         | 1 PC   | HEADBOARD                             |
| В   |         | 1 PC   | FOOTBOARD                             |
| С   |         | 2 PCS  | SIDE RAIL                             |
| D   |         | 1 SET  | SLAT ROLL<br>(13 PCS)                 |
| E   |         | 7 PCS  | SLAT SUPPORT<br>LEG                   |
| F   |         | 2 PCS  | LEGS                                  |
| 1   |         | 14 PCS | BOLT<br>Ø1/4"-20 x 1-3/4"L            |
| 2   |         | 14 PCS | SPRING WASHER<br>Ø1/4 " x 1/2" x 2mmT |
| 3   |         | 14 PCS | FLAT WASHER<br>Ø1/4" x 3/4" x 2mmT    |
| 4   |         | 1 PC   | ALLEN KEY<br>1/6" x 2-3/8"L           |

ITEM NO: 1631K-1 KING/CAL KING UPH HEADBOARD
1631K-3CK CAL KING UPH FOOTBOARD/RAILS