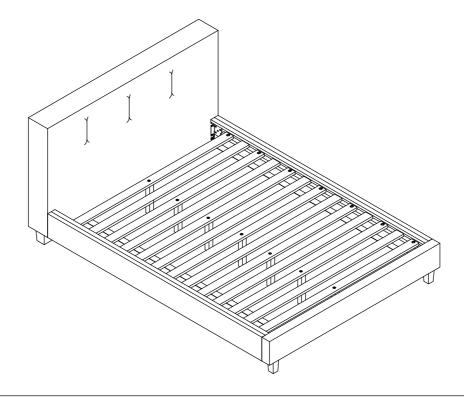

ROLL<br>(13 PCS)                 |
| E   |         | 7 PCS  | SLAT SUPPORT<br>LEG                   |
| F   |         | 2 PCS  | LEGS                                  |
| 1   |         | 14 PCS | BOLT<br>Ø1/4"-20 x 1-3/4"L            |
| 2   |         | 14 PCS | SPRING WASHER<br>Ø1/4 " x 1/2" x 2mmT |
| 3   |         | 14 PCS | FLAT WASHER<br>Ø1/4" x 3/4" x 2mmT    |
| 4   |         | 1 PC   | ALLEN KEY<br>1/6" x 2-3/8"L           |

MADE IN VIETNAM Page: 1/4



ITEM NO: 1631K-1 KING/CAL KING UPH HEADBOARD 1631K-3CK CAL KING UPH FOOTBOARD/RAILS



MADE IN VIETNAM Page: 2/4



ITEM NO: 1631K-1 KING/CAL KING UPH HEADBOARD 1631K-3CK CAL KING UPH FOOTBOARD/RAILS





ITEM NO: 1631K-1 KING/CAL KING UPH HEADBOARD
1631K-3CK CAL KING UPH FOOTBOARD/RAILS

### STEP 5:



### **STEP 6: COMPLETED**



#### CARE INTRUCTION FOR FABRIC FURNITURE

In order to maintain the original appearance of your funiture, please follow below care procedures.

°Avoid exposing furniture directly to sunlight or heating and air conditioning outlets. Sunlight and / or exposure to headting and air conditioning outlets will fade/damage fabric. Do not place your upholstered furniture too close to windows, radiators, r vents and be sure to use window treatments to block the sun's rays.

°Wipe with a soft brush to remove dust.

MADE IN VIETNAM Page: 4/4