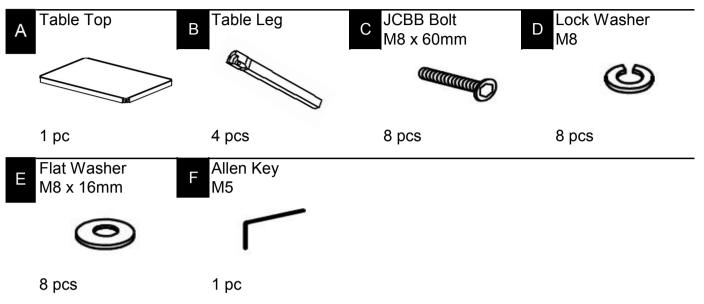

## FAUX MARBLE 54" RECTANGULAR DINING TABLE

This page lists all the contents included in the box. Please take the time to identify the hardware as well as the individual components to this product. As you unpack and prepare for assembly, place the contents on a carpeted or padded area to protect them from damage. Place the Table Top (A) upside down on a smooth carpeted surface. Place the Table Leg (B) to the position, aligning the holes of the Table Leg (B) with apron on the Table Top (A) as shown below. Then insert JCBB Bolt (C), Lock Washer (D) and Flat Washer (E) with Allen Key (F). Fully tighten all the bolts.