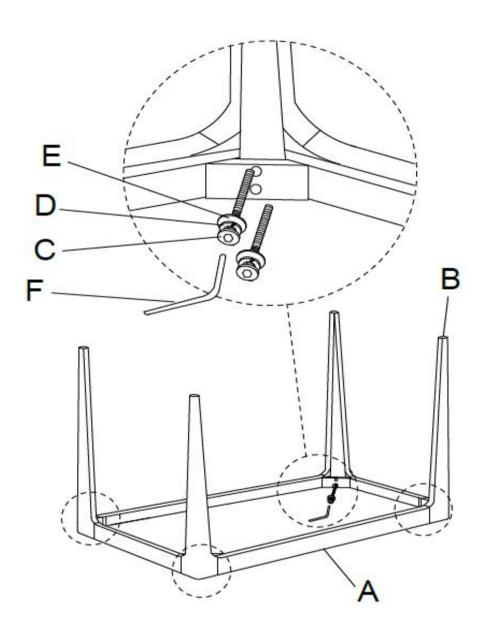

## FAUX MARBLE 54" RECTANGULAR DINING TABLE

This page lists all the contents included in the box. Please take the time to identify the hardware as well as the individual components to this product. As you unpack and prepare for assembly, place the contents on a carpeted or padded area to protect them from damage. Place the Table Top (A) upside down on a smooth carpeted surface. Place the Table Leg (B) to the position, aligning the holes of the Table Leg (B) with apron on the Table Top (A) as shown below. Then insert JCBB Bolt (C), Lock Washer (D) and Flat Washer (E) with Allen Key (F). Fully tighten all the bolts.