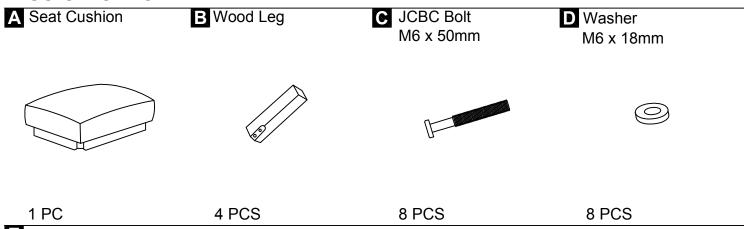

## **ASSEMBLY INSTRUCTION**

## MISSION OTTOMAN

E Allen Key M4 x 60mm

1 PC

This page lists all the contents included in the box. Please take the time to identify the hardware as well as the individual components to this product. As you unpack and prepare for assembly, place the contents on a carpeted or padded area to protect them from damage.