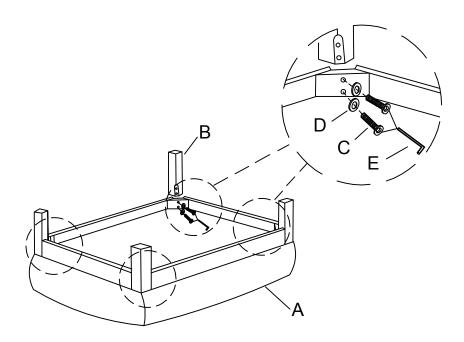

Attach the Wood Leg (B) to the Seat Cushion (A) using JCBC Bolt (C) and Washer (D) with Allen Key (E).