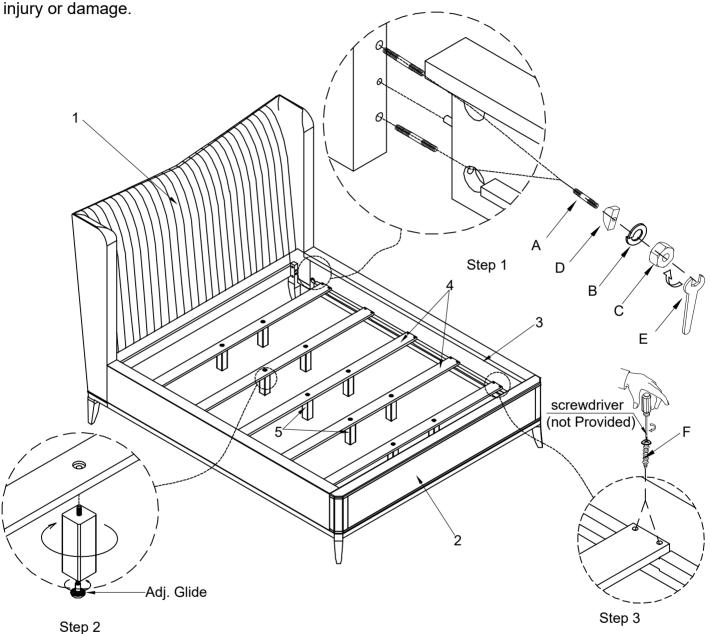

Note: Some furniture is heavy, it is recommended that two people assembly this item to avoid

| PARTS LIST: |                  |        |      |  |
|-------------|------------------|--------|------|--|
| No.         | Description      | Sketch | Q'ty |  |
| 1           | Headboard        |        | 1    |  |
| 2           | Footboard        |        | 1    |  |
| 3           | Bed rails        |        | 2    |  |
| 4           | Wood slat        |        | 5    |  |
| 5           | Slat support leg | -      | 10   |  |

| HARDWARE LIST: |                   |                                                   |      |  |  |
|----------------|-------------------|---------------------------------------------------|------|--|--|
| No.            | Drawing           | Description                                       | Q'ty |  |  |
| Α              |                   | $\frac{5}{16}$ " x4- $\frac{1}{2}$ " Threaded rod | 8    |  |  |
| В              | ٥                 | $\frac{5}{16}$ " xØ12x3 Lock washer               | 8    |  |  |
| С              |                   | 5/16" x12 Nut                                     | 8    |  |  |
| D              | Ø                 | L32x13x8 Curved washer                            | 8    |  |  |
| Е              | <i>\$</i>         | 12mm Hex wrench                                   | 1    |  |  |
| F              | <b>()</b> 000000> | 8#1" Screw                                        | 20   |  |  |