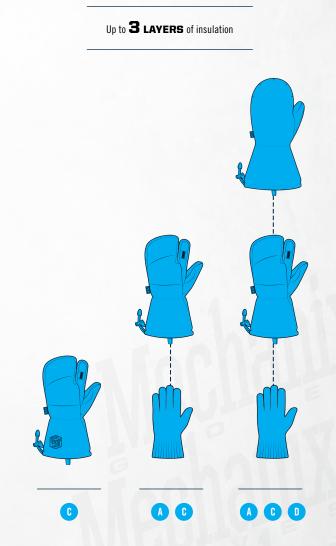

### **MULTI-LAYER INSULATION**

The Mechanix Wear® Cold Weather Glove System utilizes a multi-glove design to easily provide highly adaptable, customizable protection against the full range of winter weather conditions.

### **5 PAIRING OPTIONS AVAILABLE**

Modularity / Configurable to Individual Needs Designed to Meet the Requirements of the US Army From 40°F to -40°F Moisture managing / Wicking Insulation Water Resistant