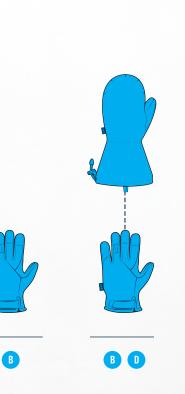

### **MULTI-LAYER INSULATION**

The Mechanix Wear® Cold Weather Glove System utilizes a multi-glove design to easily provide highly adaptable, customizable protection against the full range of winter weather conditions.

KNIT LINER

D

**HEAVY INSULATION** MITTEN

### **5 PAIRING OPTIONS AVAILABLE**

Modularity / Configurable to Individual Needs Designed to Meet the Requirements of the US Army From 40°F to -40°F Moisture managing / Wicking Insulation Water Resistant

### INTERMEDIATE COMBINATION

Up to **2** LAYERS of insulation

### HEAVY INSULATION COMBINATION