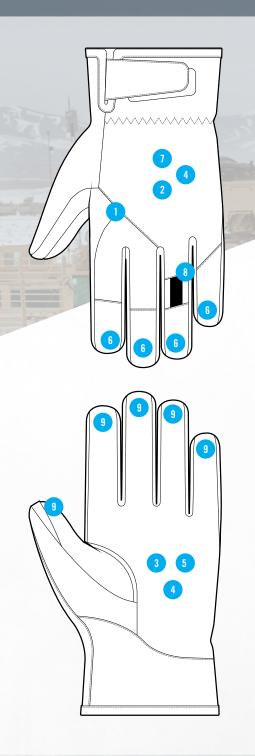

#### FEATURES

1 Multi-layer construction design delivers ultimate warmth and dryness.

TOUCHSCREEN TECHNOLOGY

2 Constructed with a waterproof membrane for ultimate protection from the elements.

- D DURAHIDE™ LEATHER TECHNOLOGY
- 3 Soft sweater-knit wool blended Polartec® Alpha® fleece insulation traps maximum warmth and moisture management.

4 Waterproof breathable barrier encapsulates entire glove.

5 FR and water resistant Durahide™ Goat Leather Technology throughout the palm.

6 Leather rollover fingertips for maximum durability and precision grip.

Nylon woven outer shell deflects snow.

8 Carabiner finger loop design secures gloves and reduces water and debris from entering the glove during storage.

9 Touch screen capable leather keeps you connected.