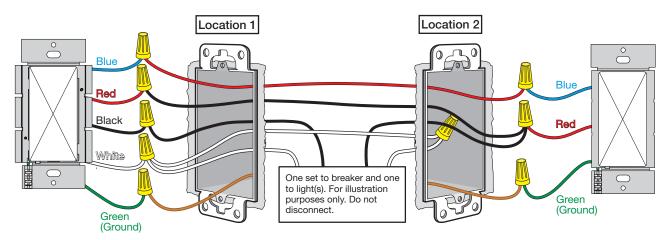

## Image #73 — GRAFIK T Control with One Black, One Red, One Blue, and One White wire in a 3-Way Application with a Companion Control

Continued on next page...

Not sure this is the correct wiring for your Lutron product?
For more information, refer to the Lutron DIY Wiring Tool or visit the Lutron Support Center.

368-4493f

Image #73 — GRAFIK T Control with One Black, One Red, One Blue, and One White wire in a 3-Way Application with a Companion Control (continued)

LUTRON

Not sure this is the correct wiring for your Lutron product?