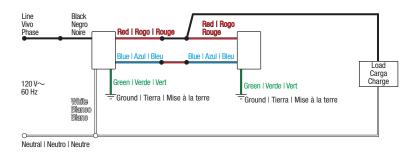

368-4493f

Image #73 — GRAFIK T Control with One Black, One Red, One Blue, and One White wire in a 3-Way Application with a Companion Control (continued)

LUTRON

Not sure this is the correct wiring for your Lutron product?

For more information, refer to the Lutron DIY Wiring Tool or visit the Lutron Support Center.