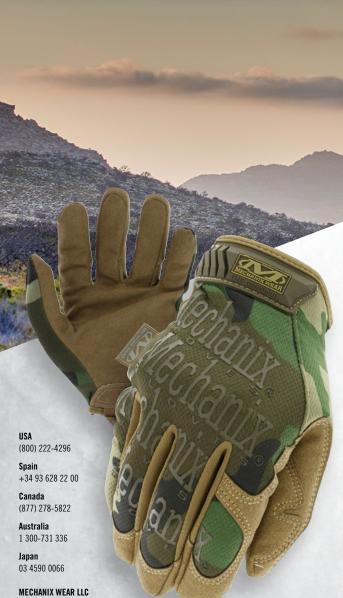

## **TACTICAL HAND PROTECTION**

The Original® tactical glove revolutionized the hand protection industry with its versatility and anatomical design. Rugged 0.8mm synthetic leather infused with touchscreen technology creates the perfect blend of dexterity and durability. Breathable TrekDry® conforms to the back of your hands to help keep you cool and comfortable in the field. The Original delivers unmatched fit, feel and functionality so you can focus on what lies down range.

## **FEATURES**

- Form-fitting TrekDry® helps keep your hands cool and comfortable.
- Adjustable Thermoplastic Rubber (TPR) wrist closures create a secure fit.
- Reinforced thumb and index finger improve durability.
- Touchscreen capable synthetic leather provides the perfect blend of dexterity and durability.
- Nylon carrier loops for storage.
- Machine washable.