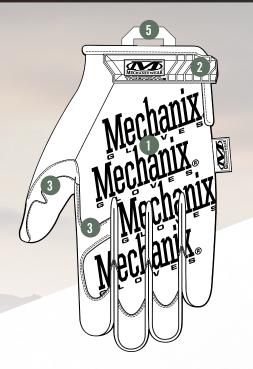

## **FEATURES**

- Form-fitting TrekDry® helps keep your hands cool and comfortable.
- Adjustable Thermoplastic Rubber (TPR) wrist closures create a secure fit.
- Reinforced thumb and index finger improve durability.
- Touchscreen capable synthetic leather provides the perfect blend of dexterity and durability.
- Nylon carrier loops for storage.
- Machine washable.

MACHINE WASHABLE

TOUCHSCREEN TECHNOLOGY