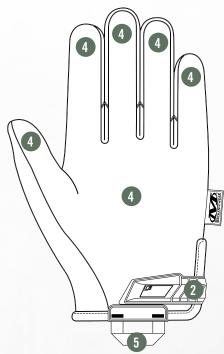

## **FEATURES**

- Form-fitting TrekDry® helps keep your hands cool and comfortable.
- Adjustable Thermoplastic Rubber (TPR) wrist closures create a secure fit.
- Reinforced thumb and index finger improve durability.
- Touchscreen capable synthetic leather provides the perfect blend of dexterity and durability.
- Nylon carrier loops for storage.
- Machine washable.

MACHINE WASHABLE

TOUCHSCREEN TECHNOLOGY