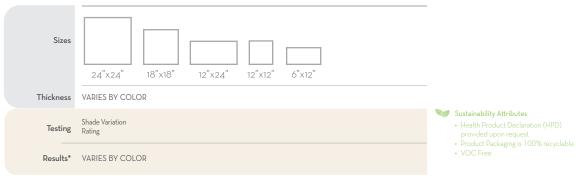

MARBLE Polished & Honed

Thassos | V2 24"x24", 18"x18", 12"x24", 12"x12"

Crema Marfil Classico | V3 24"x24", 18"x18", 12"x24", 12"x12"

Crema Marfil Plus | V2 24"x24", 18"x18", 12"x24" | **Polished** 

FLOOR / WALL

Summit Ivory | V3 18"x18", 12"x24", 6"x12" | Honed

Milano | V3 18"x18"

\*For more information visit www.emser.com. Always consult a professional for proper usage and installation.