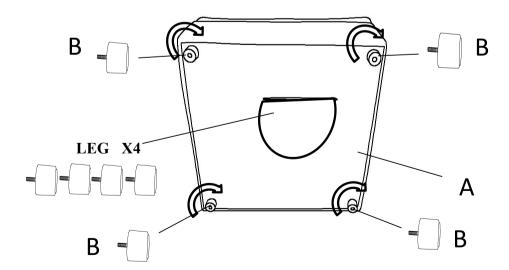

## Assembly Instruction OTTOMAN

ITEM NO.: 9546GY-4

Legs are stored in the bottom of the unit, please take out for assembly.

NOTE: Do not use power tools for assembly. Power tools increase the risk of over tightening which leads to splitting or cracking the wood.

## **COMPONENT LIST**

| NO. | DRAWING | QTY | DESCRIPTION              |
|-----|---------|-----|--------------------------|
| A   |         | 1   | SEAT                     |
| В   |         | 4   | PLASTIC LEG<br>1.6"*2.4" |