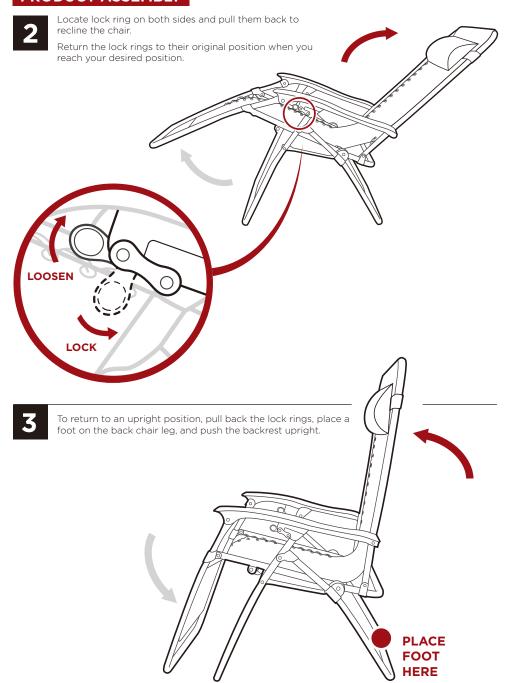

re missing, broken, damaged, or worn, stop using this product until repairs are made and/or factory replacement parts are installed.

330 LBS

CAPACITY

1 PERSON

**ASSEMBLY** 

UP TO 5 MIN.

**ASSEMBLY** 

- Do not use this item in a way inconsistent with the manufacturer's instructions as this could void the product warranty.
- · This product is intended for residential use only.

### **CALIFORNIA PROPOSITION 65**

MARNING: This product can expose you to chemicals including Lead and lead compounds, which is known to the State of California to cause cancer and birth defects or other reproductive harm. For more information go to www.P65Warnings.ca.gov

### **PARTS**





1 PC







## PRODUCT ASSEMBLY

1

Pull the **part A chair** open to spread the legs apart.





### PRODUCT ASSEMBLY



### PRODUCT ASSEMBLY



Remove the part D head cushion from the part A chair, then slip the part C cushion sleeve over the top of the chair, secure by tying the four straps to the chair frame.

Replace the part D head cushion.



5

To install the **part B accessory tray,** slide the tray over the leg hinge and push down to lock it in place.

**NOTE:** Remove the accessory tray before folding the chair.





Earn points while you shop. Join today!

# bestchoice products reward\$

Join | Earn | Redeem

Give your friends 15% off their first order! For each successful referral you'll receive 100 points.

bestchoiceproducts.com



Question about your product? We're here to help. Visit us at:

### help.bestchoiceproducts.com







Product Inquiry



Orders FA



Product Assembl



Returns &