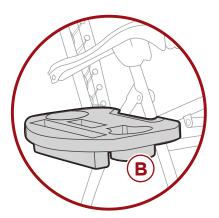

5

To install the **part B accessory tray,** slide the tray over the leg hinge and push down to lock it in place.

**NOTE:** Remove the accessory tray before folding the chair.

Earn points while you shop. Join today!