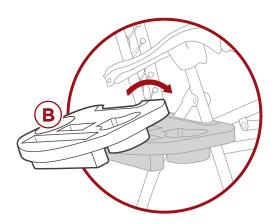

5

To install the **part B accessory tray,** slide the tray over the leg hinge and push down to lock it in place.

**NOTE:** Remove the accessory tray before folding the chair.

Earn points while you shop. Join today!