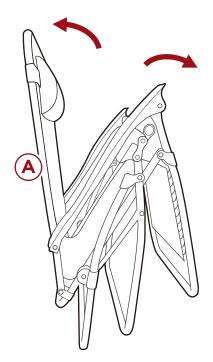

## PRODUCT ASSEMBLY

1

Pull the **part A chair** open to spread the legs apart.