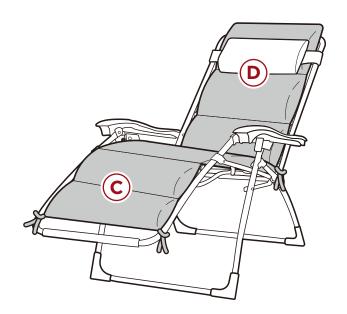

### PRODUCT ASSEMBLY

Remove the part D head cushion from the part A chair, then slip the part C cushion sleeve over the top of the chair, secure by tying the four straps to the chair frame.

Replace the part D head cushion.