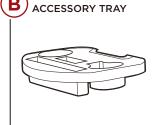

### **PARTS**

1 PC

5

To install the **part B accessory tray,** slide the tray over the leg hinge and push down to lock it in place.

**NOTE:** Remove the accessory tray before folding the chair.

Earn points while you shop. Join today!