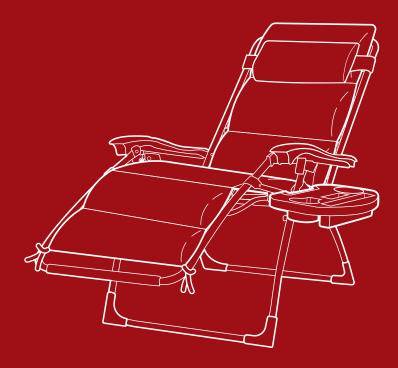

## INSTRUCTION MANUAL

Oversized Zero Gravity Chair with Cushion

As shoppers, we're always trying to find the perfect balance between quality & value. At BCP, we believe we've achieved that. Our diverse catalog of everyday essentials is tailored especially to our customers & guaranteed to hit that sweet spot of high quality & low price.

## PRODUCT ASSEMBLY

1

Pull the **part A chair** open to spread the legs apart.

### PRODUCT ASSEMBLY

Remove the part D head cushion from the part A chair, then slip the part C cushion sleeve over the top of the chair, secure by tying the four straps to the chair frame.

Replace the part D head cushion.

5

To install the **part B accessory tray,** slide the tray over the leg hinge and push down to lock it in place.

**NOTE:** Remove the accessory tray before folding the chair.

Earn points while you shop. Join today!