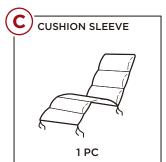

### **PARTS**

1 PC

### PRODUCT ASSEMBLY

Remove the part D head cushion from the part A chair, then slip the part C cushion sleeve over the top of the chair, secure by tying the four straps to the chair frame.

Replace the part D head cushion.