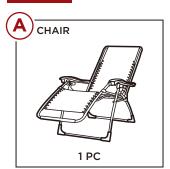

### **PARTS**

1 PC

## PRODUCT ASSEMBLY

1

Pull the **part A chair** open to spread the legs apart.