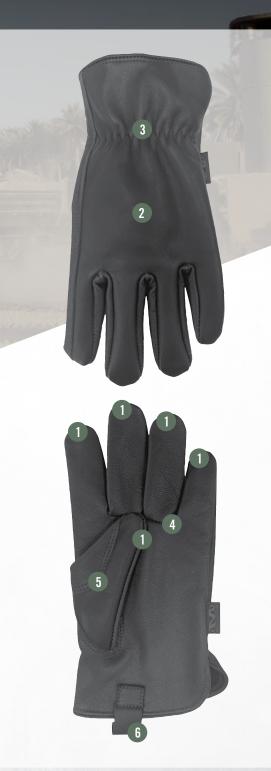

## **FEATURES**

- Touchscreen capable goat skin leather palm is water resistant yet breathable, and ready to work with no break-in time.
- Durable cow skin leather back of hand provides comfort and protection.
- 3 Stretch-elastic cuffs provide easy on and off flexibility.
- The Gunn cut finger design repositions vulnerable seams for improved durability.
- 5 Comfortable keystone thumb design wraps over outer seams for enhanced durability and improved dexterity.
- 6 Carabiner loop for quick storage when not in use.