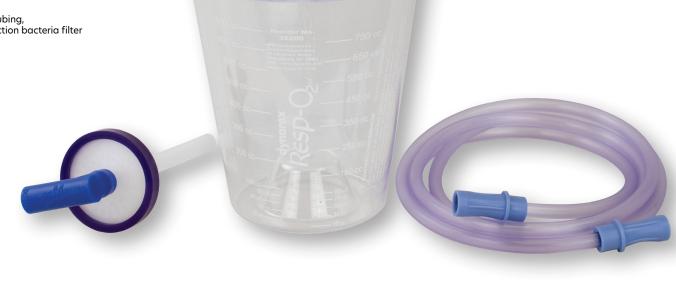

## **HOMECARE SUCTION DISPOSABLE CANISTER KIT**

The Dynarex Resp-O2™ Homecare Suction Disposable Canister Kit is designed to collect and contain aspirated secretions from patients in medical settings safely and effectively. Each Canister Kit comes equipped with the necessary components for suction therapy. The canister features an ultrasonically welded shut-off valve to help prevent overflow and cross-contamination. These versatile Kits are adaptable for use with most portable suction units. The Kit includes an 800 cc canister, 6' suction tubing, cuttable 16" silicone tubing, elbow connector, and a suction bacteria filter.

- Convenient kit includes necessary accessories for suction therapy
- Constructed from high-quality, durable polymer materials
- Port caps are engineered to create a snug seal to prevent vacuum loss
- Ultrasonically welded shut-off valve helps prevent overflow and cross-contamination
- Transparent canister features easy-to-read gradations for accurate monitoring
- Kit comes equipped with 800 cc canister, 6' suction tubing, cuttable 16" silicone tubing, elbow connector, and suction bacteria filter
- Compatible with most portable suction units
- Not made with natural rubber latex or DEHP

800 cc Float Valve Full Kit

REORDER NO. 32202

PACKAGE QUANTITY 1 Kit/Box, 8 Boxes/Case