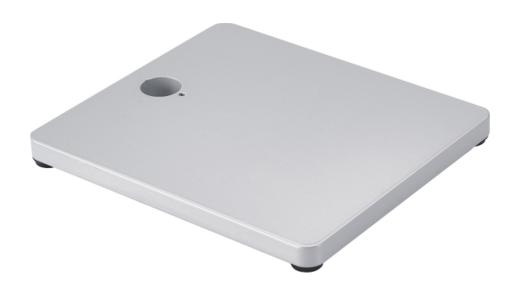

## **Novus Attenzia Base Plate**

798+0039+000

Easily mount your Attenzia Task or complete LED light to any flat surface. Steel construction gives this base mount stability and a smooth, modern finish.

- Sturdy metal base for any flat surface
- For use with Attenzia Task and complete LED lights

## A Closer Look

Easily mount your Attenzia Task or complete LED light to any flat surface. Steel construction gives this base mount stability and a smooth, modern finish. It's German engineered for quality and durability and backed by a 5 year warranty.