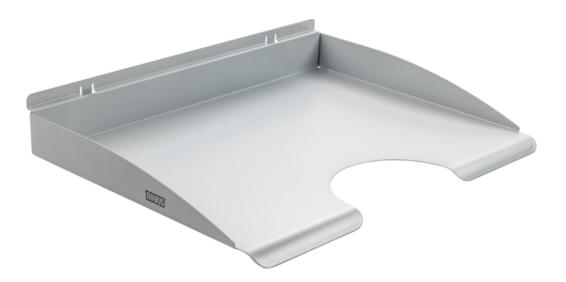

## **Novus Penda Paper Tray**

The Novus Penda Paper Tray keeps documents, folders, and brochures organized and within reach. It features a curved opening for easy access, metal construction for durability, and a clean, modern look.

- Keeps documents, folders, and brochures within easy reach
- Improves organization and reduce clutter
- Curved opening provides easy access
- Modern design with metal construction for durability
- Simple to relocate anywhere on the SlatWall
- Fast installation on any Novus SlatWall