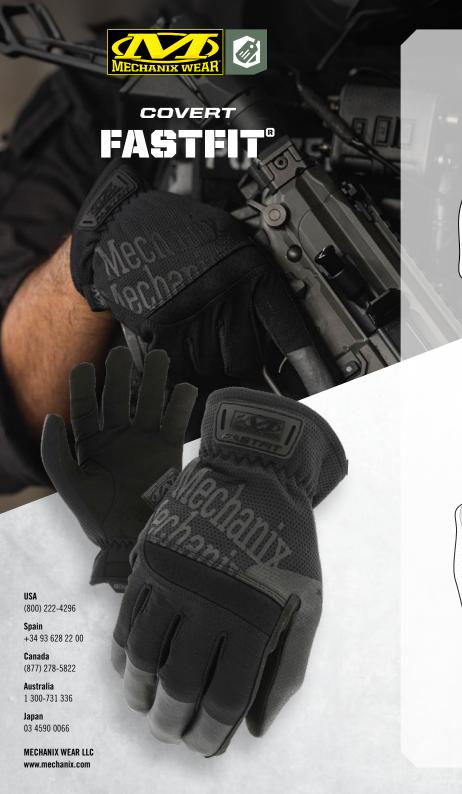

The next generation of FastFit® gloves is engineered for precision and performance in the field. High-dexterity 0.6mm synthetic leather provides unmatched control, while full touchscreen capability keeps you connected. The easy-on, full-wrap cuff ensures a secure fit, and CoolPlus® woven-mesh panels reduce heat buildup to keep your hands cool under pressure. Abrasion-resistant Ripstop material and a rugged neoprene knuckle panel deliver durability and protection, while vented palm padding absorbs light impacts. With single-seam wrapped fingertips for superior dexterity and rugged carrier loops for storage, the FastFit® is mission-ready.

## **FEATURES**

- Full-wrapping easy on/off cuff design.
- CoolPlus® woven-mesh back of hand reduces heat buildup while working.
- Abrasion resistant Ripstop material across the back of the fingers providing a water-repellent treated barrier and a comfortable fit.
- Light and breathable neoprene knuckle panel cushions from abrasions while improving flexibility.
- Single-seam wrapped fingertip design removes vulnerable wear points and improves fit and dexterity.
- 6 Lock Ring™ printed thumb saddle design wraps high wear areas for increased durability.
- Touchscreen capable 0.6mm synthetic leather palm.
- 8 2-Piece palm design reduces material bunching in the palm.
- Vented palm heel padding protects from light strikes and vibrations while increasing breathability