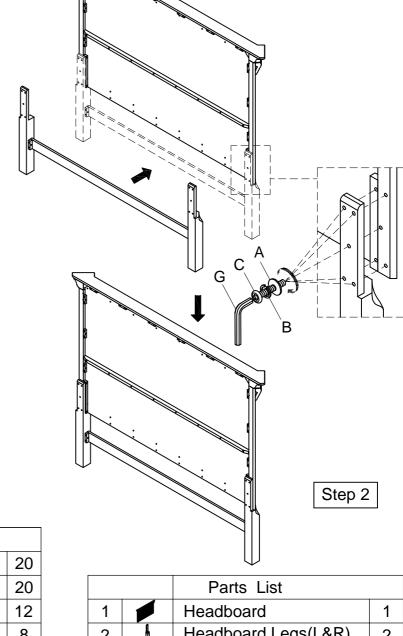

**Note:** Some furniture is heavy, it is recommended that two people assemble this item to avoid

injury or damage.

| No. | Hardware List |                                            |    |
|-----|---------------|--------------------------------------------|----|
| Α   | 0             | 5 <sub>16</sub> "Flat Washer               | 20 |
| В   |               | 5/16"Lock Washer                           | 20 |
| С   |               | $\frac{5}{16}$ " x 1- $\frac{3}{4}$ " Bolt | 12 |
| D   | <b>(a)</b>    | $\frac{5}{16}$ "Half Round Washer          | 8  |
| Е   |               | <u>5</u> ''Nut                             | 8  |
| F   |               | $\frac{5}{16}$ " x 3- $\frac{1}{2}$ " Bolt | 8  |
| G   |               | 4mm Allen Wrench                           | 1  |
| Н   | ľ             | Wrench                                     | 1  |
| I   | Ø Manual V    | Wood Screw                                 | 10 |

|                   | raits List          |                                                                      |
|-------------------|---------------------|----------------------------------------------------------------------|
|                   | Headboard           | 1                                                                    |
| ı                 | Headboard Legs(L&R) | 2                                                                    |
|                   | Bottom Rail         | 1                                                                    |
|                   | Footboard           | 1                                                                    |
|                   | Side Rail           | 2                                                                    |
|                   | Slats               | 5                                                                    |
| $\Longrightarrow$ | Slats Support       | 10                                                                   |
|                   |                     | Headboard Headboard Legs(L&R)  Bottom Rail Footboard Side Rail Slats |