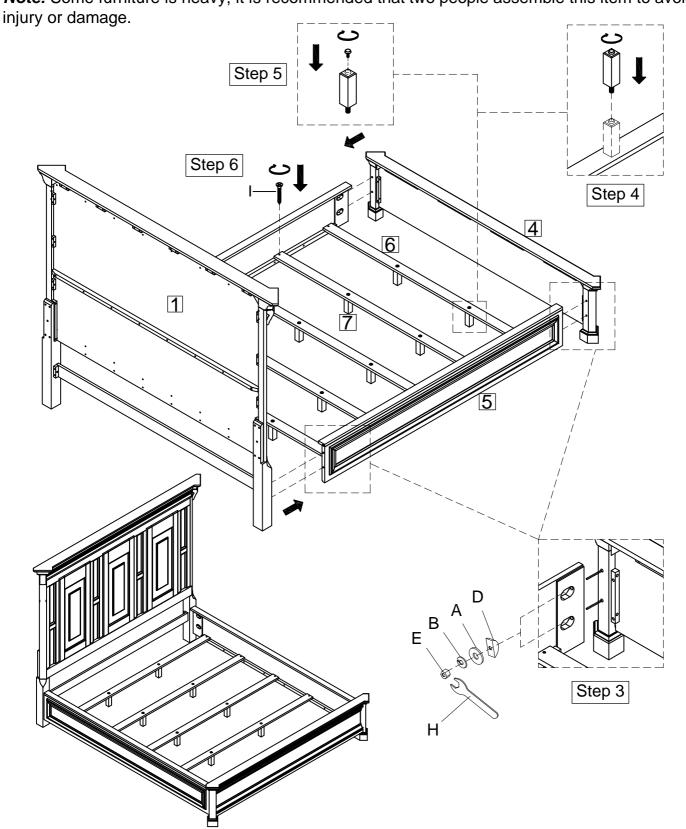

**Note:** Some furniture is heavy, it is recommended that two people assemble this item to avoid

injury or damage.

| No. | Hardware List |                                            |    |
|-----|---------------|--------------------------------------------|----|
| Α   | 0             | 5 <sub>16</sub> "Flat Washer               | 20 |
| В   |               | 5/16"Lock Washer                           | 20 |
| С   |               | $\frac{5}{16}$ " x 1- $\frac{3}{4}$ " Bolt | 12 |
| D   | <b>(a)</b>    | $\frac{5}{16}$ "Half Round Washer          | 8  |
| Е   |               | <u>5</u> ''Nut                             | 8  |
| F   |               | $\frac{5}{16}$ " x 3- $\frac{1}{2}$ " Bolt | 8  |
| G   |               | 4mm Allen Wrench                           | 1  |
| Н   | ľ             | Wrench                                     | 1  |
| I   | Ø Manual V    | Wood Screw                                 | 10 |

**Note:** Some furniture is heavy, it is recommended that two people assemble this item to avoid

Page 2/2