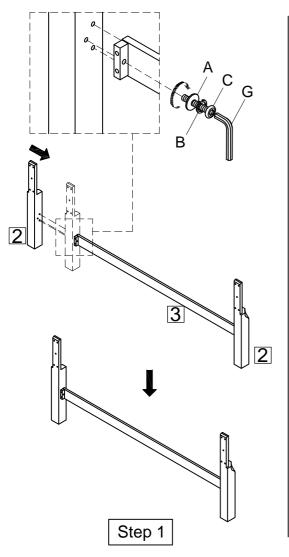

**Note:** Some furniture is heavy, it is recommended that two people assemble this item to avoid

injury or damage.

| No. | Hardware List |                                            |    |
|-----|---------------|--------------------------------------------|----|
| Α   | 0             | 5 <sub>16</sub> "Flat Washer               | 20 |
| В   |               | 5/16"Lock Washer                           | 20 |
| С   |               | $\frac{5}{16}$ " x 1- $\frac{3}{4}$ " Bolt | 12 |
| D   | <b>(a)</b>    | $\frac{5}{16}$ "Half Round Washer          | 8  |
| Е   |               | <u>5</u> ''Nut                             | 8  |
| F   |               | $\frac{5}{16}$ " x 3- $\frac{1}{2}$ " Bolt | 8  |
| G   |               | 4mm Allen Wrench                           | 1  |
| Н   | ľ             | Wrench                                     | 1  |
| I   | Ø Manual V    | Wood Screw                                 | 10 |

|                   | raits List          |                                                                      |
|-------------------|---------------------|----------------------------------------------------------------------|
|                   | Headboard           | 1                                                                    |
| ı                 | Headboard Legs(L&R) | 2                                                                    |
|                   | Bottom Rail         | 1                                                                    |
|                   | Footboard           | 1                                                                    |
|                   | Side Rail           | 2                                                                    |
|                   | Slats               | 5                                                                    |
| $\Longrightarrow$ | Slats Support       | 10                                                                   |
|                   |                     | Headboard Headboard Legs(L&R)  Bottom Rail Footboard Side Rail Slats |