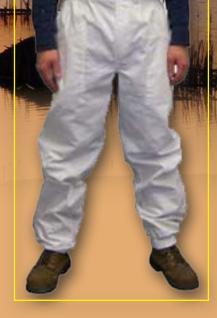

**Bee Pants** #606-BEE-PANTS-Size S-2XL

**E-mail Today for More Information!** sales@chicagoprotective.com

Ventilated white sun helmet for the above suit & veil Necessary for the above to work properly

1 Piece