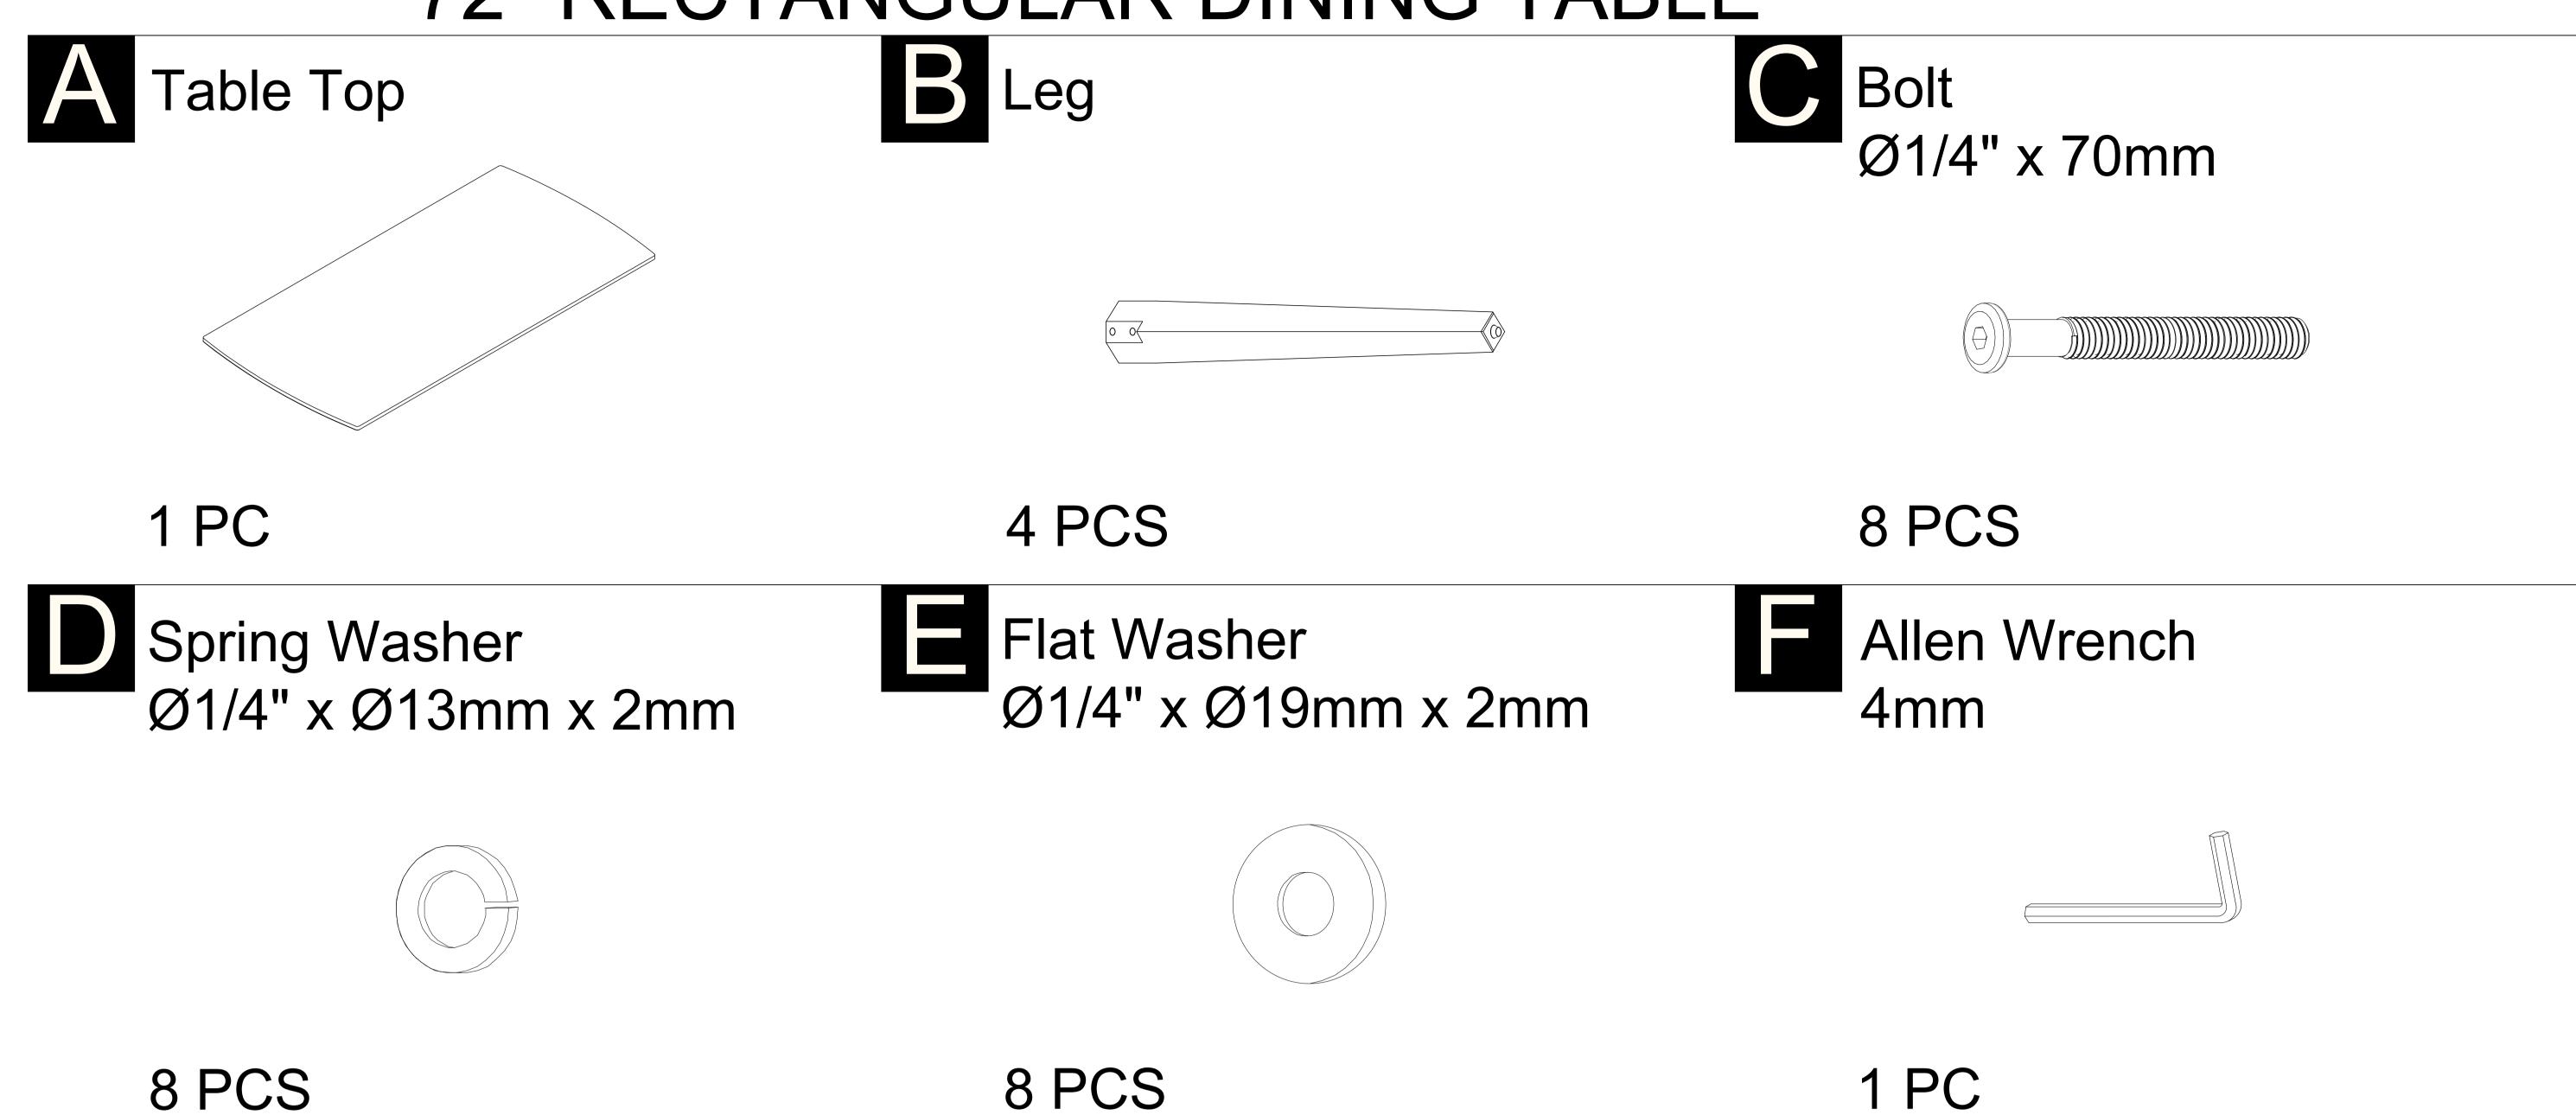

## ASSEMBLY INSTRUCTION

72" RECTANGULAR DINING TABLE

This page lists all the contents included in the box. Please take the time to identify the hardware as well as the individual components to this product. As you unpack and prepare for assembly, place the contents on a carpeted or padded area to protect them from damage.