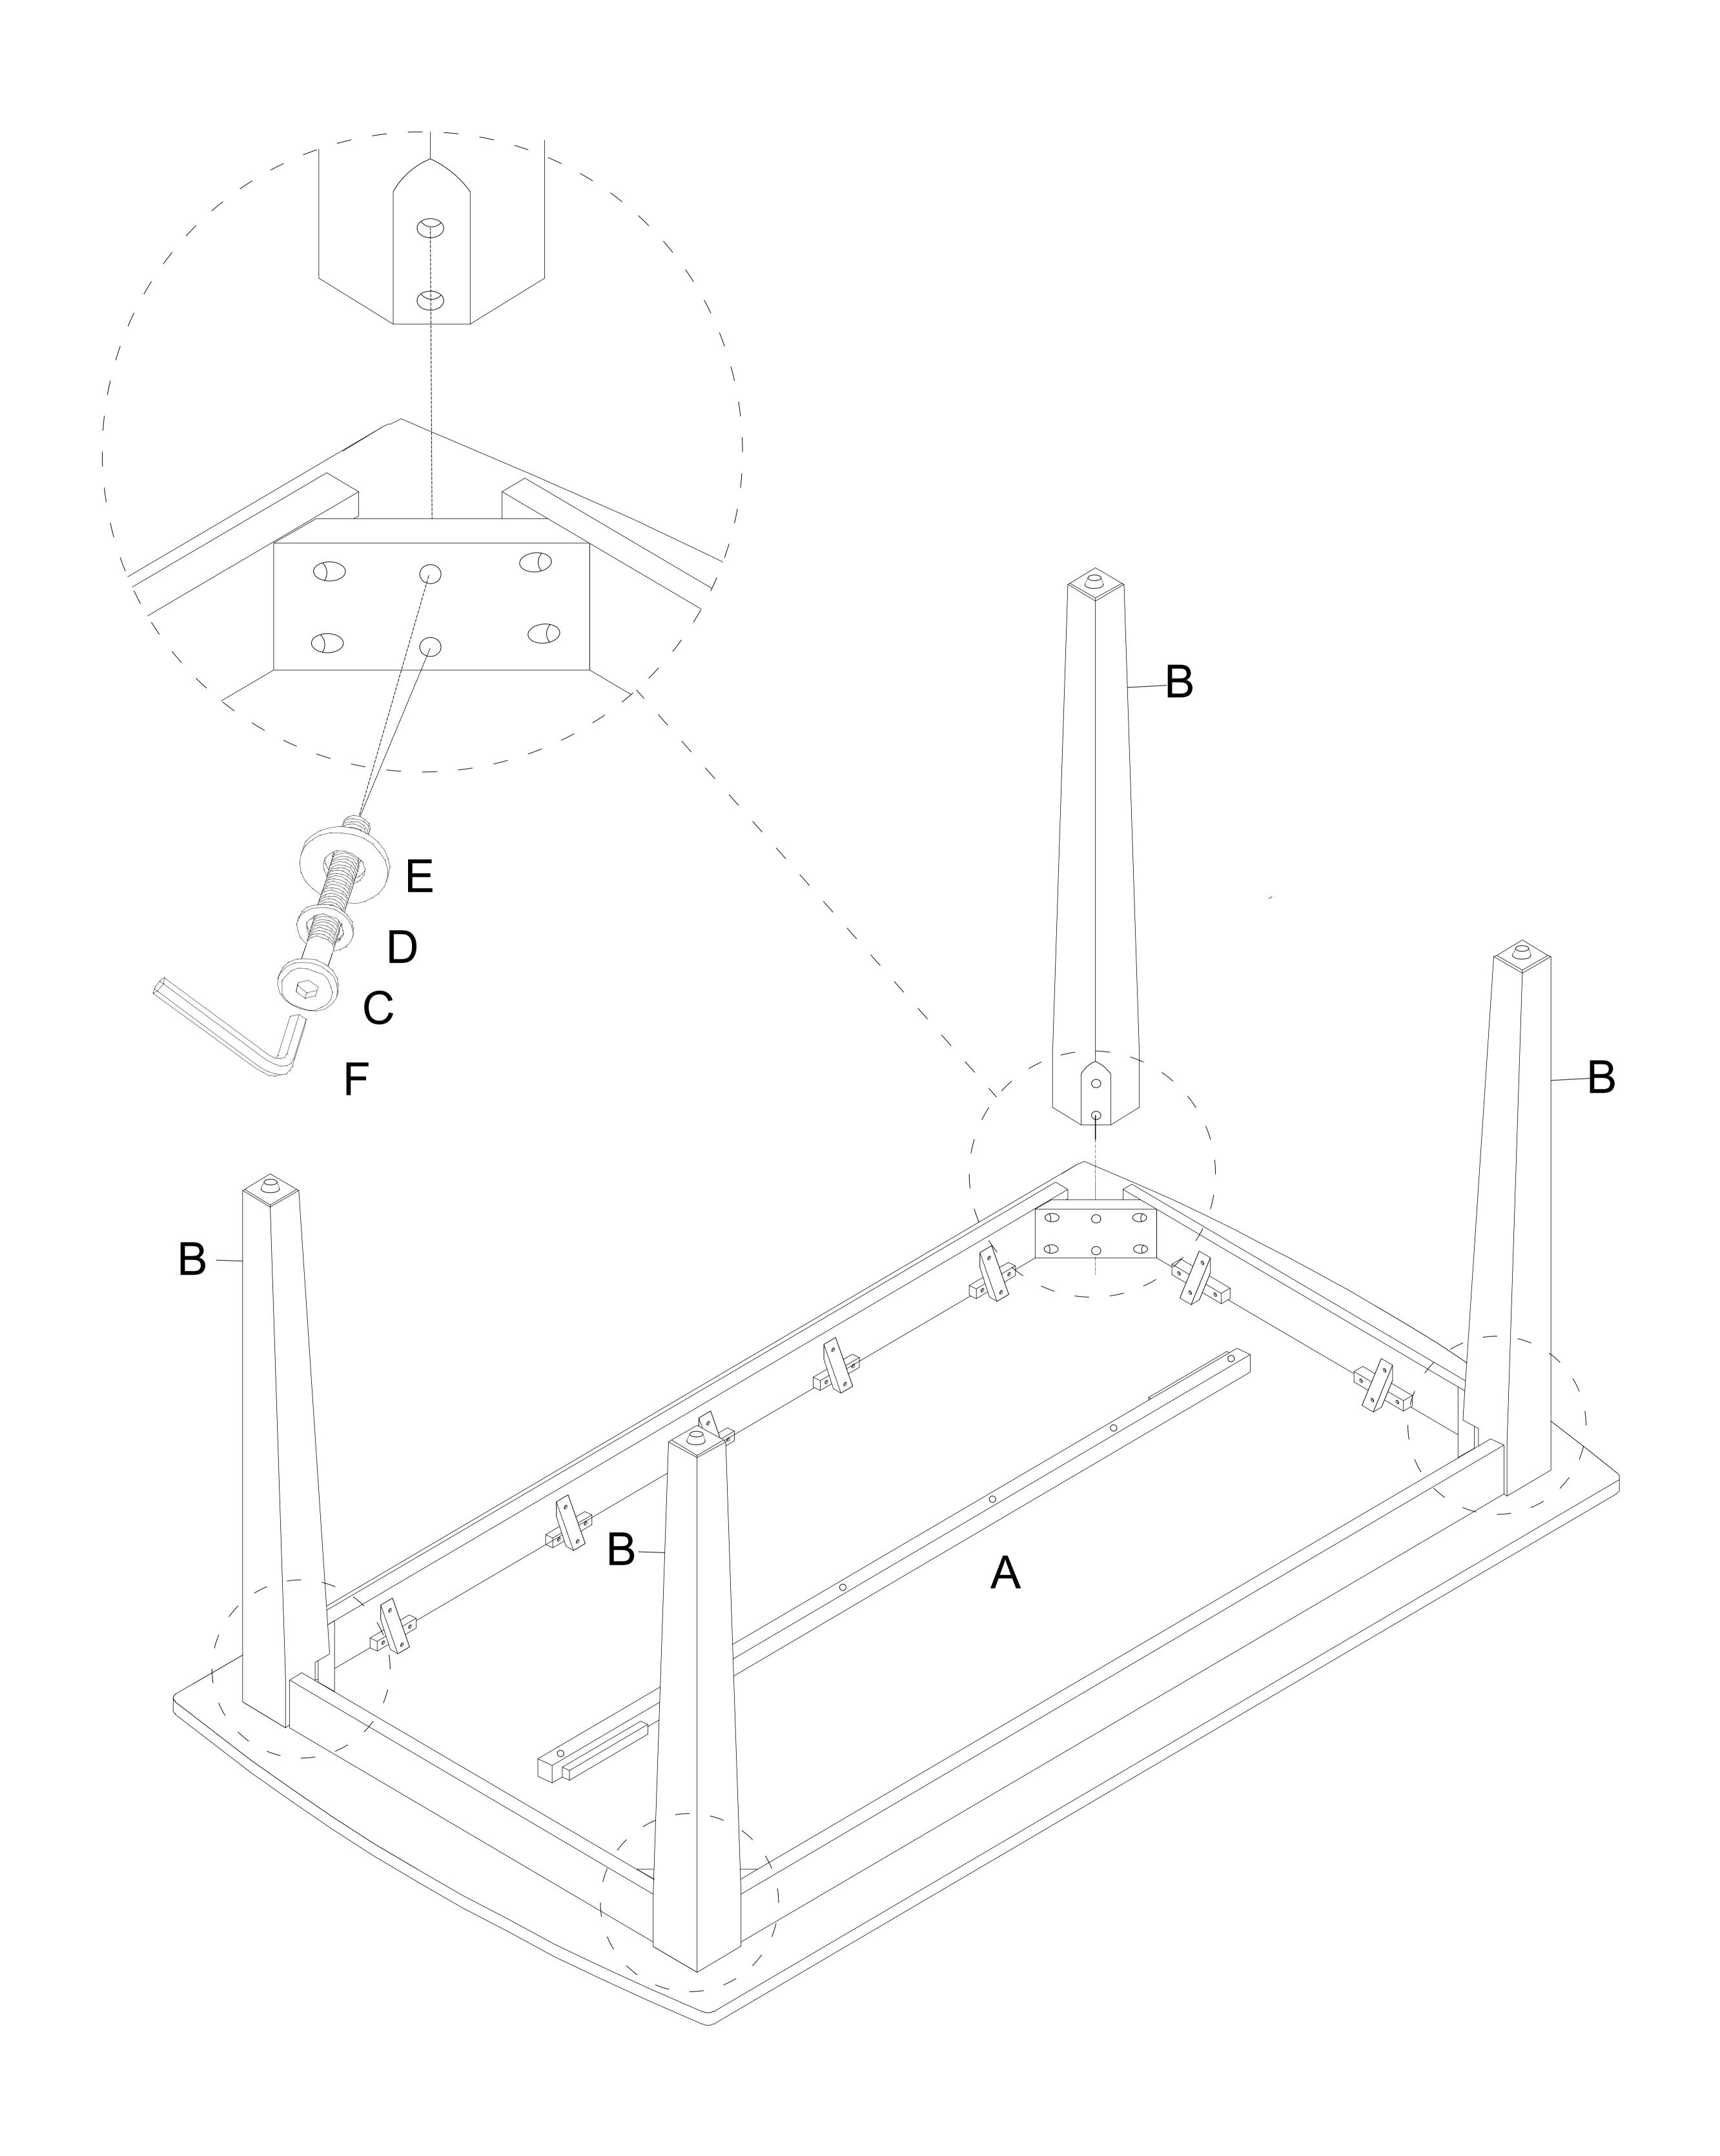

Attach Leg (B) to Table Top (A) using Bolt (C), Spring Washer (D) and Flat Washer (E) with Allen Wrench (F).