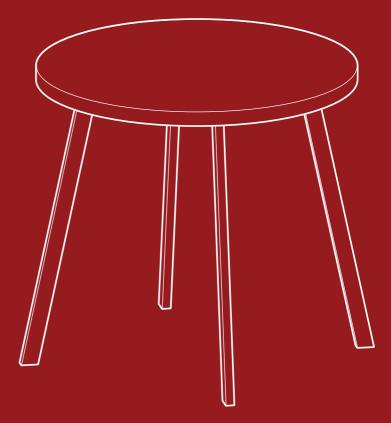

# INSTRUCTION MANUAL

35.5in Round Dining Table

As shoppers, we're always trying to find the perfect balance between quality & value. At BCP, we believe we've achieved that. Our diverse catalog of everyday essentials is tailored especially to our customers & guaranteed to hit that sweet spot of high quality & low price.

#### PRODUCT ASSEMBLY

Place the **part A tabletop** face down on a flat, covered surface to prevent scratches.

Attach four part B table legs to the bottom of the part A tabletop with sixteen part 1 screws, four screws per leg.

Screw one part 2 table foot into each part B leg, four feet total.