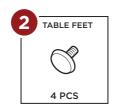

s a step ladder.
- Firmly secure all bolts, screws, or knobs before use.
- Reconfirm that all bolts, screws, or knobs are secure every 90 days.
- Fasten screws loosely during initial assembly. Do not firmly tighten the screws until the item is completely assembled.
- Do not use or store this item in the proximity of open flame or flammable/combustible chemicals.
- Be aware that some parts are heavy and have sharp edges.
- If any parts are missing, broken, damaged, or worn, stop using this product until repairs are made and/or factory replacement parts are installed.
- Do not use this item in a way inconsistent with the manufacturer's instructions as this could void the product warranty.
- This product is intended for residential use only.

#### **TOOLS REQUIRED**





#### **HARDWARE**







#### **PARTS**







#### PRODUCT ASSEMBLY



Attach four part C mounting plate to four part B table legs with eight part 3 screws, two screws per plate.



#### PRODUCT ASSEMBLY



Place the **part A tabletop** face down on a flat, covered surface to prevent scratches.

Attach four part B table legs to the bottom of the part A tabletop with sixteen part 1 screws, four screws per leg.

Screw one part 2 table foot into each part B leg, four feet total.





### BEST CHOICE PRODUCTS

Check out more great products: **bestchoiceproducts.com** 

Earn points while you shop. Join today!

# bestchoice products reward\$

Join | Earn | Redeem

Give your friends 15% off their first order! For each successful referral you'll receive 100 points.

bestchoiceproducts.com



Question about your produ