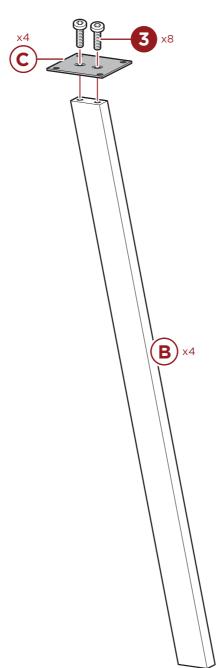

#### PRODUCT ASSEMBLY

Attach four part C mounting plate to four part B table legs with eight part 3 screws, two screws per plate.