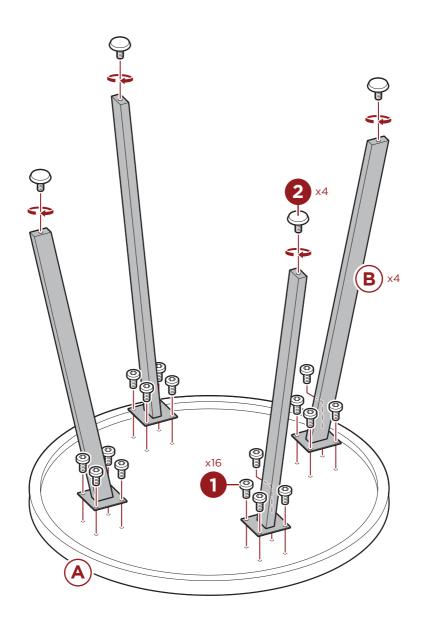

#### PRODUCT ASSEMBLY

Place the **part A tabletop** face down on a flat, covered surface to prevent scratches.

Attach four part B table legs to the bottom of the part A tabletop with sixteen part 1 screws, four screws per leg.

Screw one part 2 table foot into each part B leg, four feet total.