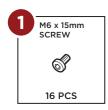

#### PRODUCT ASSEMBLY

Place the **part A tabletop** face down on a flat, covered surface to prevent scratches.

Attach four part B table legs to the bottom of the part A tabletop with sixteen part 1 screws, four screws per leg.