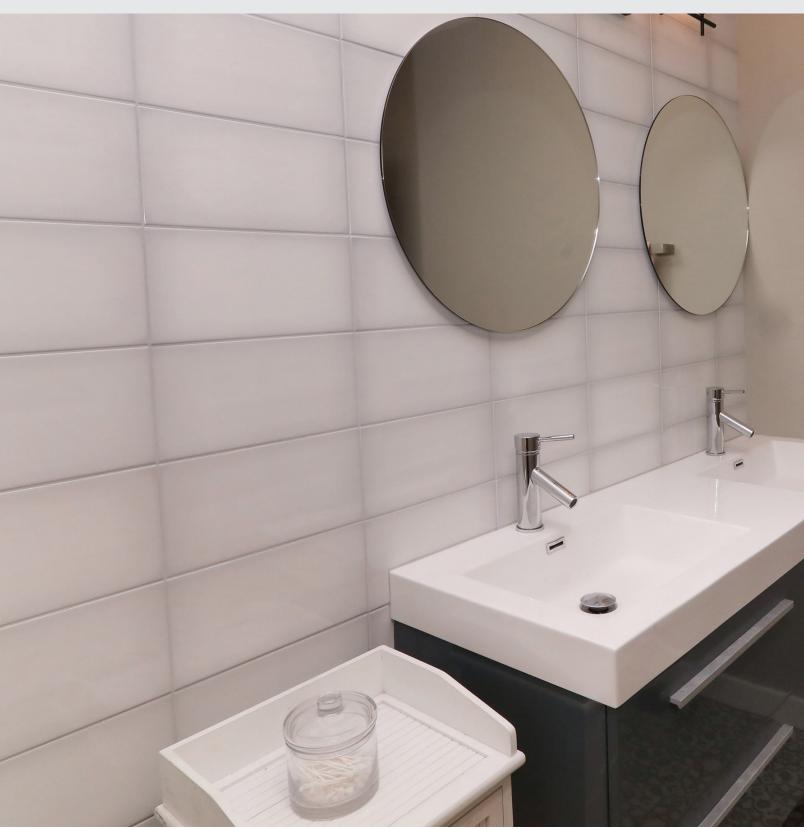

An avant-garde expression of a classic subway tile,  $\mathsf{Ombre}^\mathsf{TM}$  is a glazed ceramic wall tile that creates a luminous effect fading from a bright center to a darker, saturated edge.