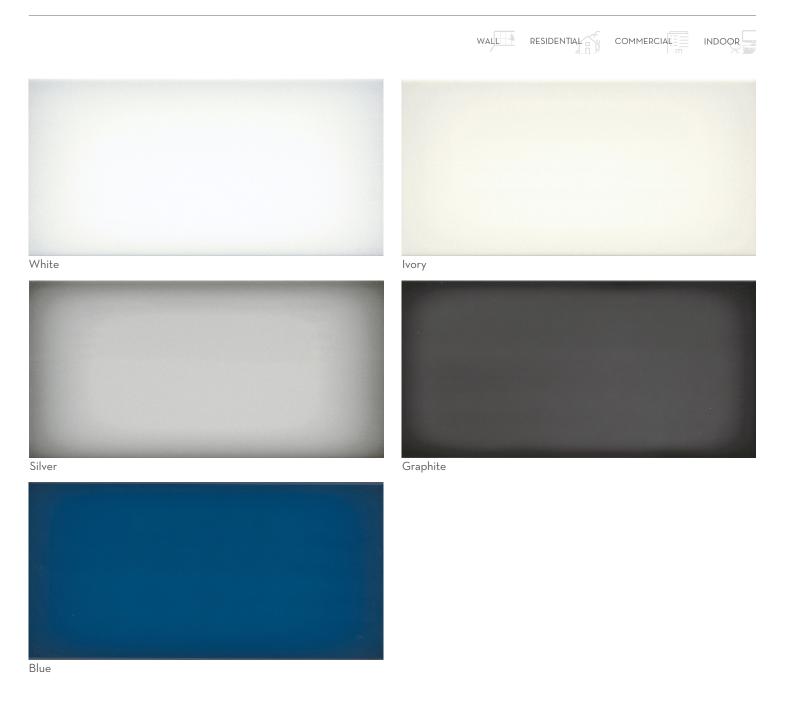

An avant-garde expression of a classic subway tile,  $\mathsf{Ombre}^\mathsf{TM}$  is a glazed ceramic wall tile that creates a luminous effect fading from a bright center to a darker, saturated edge.

| Sizes                         | 6"x12"<br>6'x12"          | 4"X<br>Wall t               |                          |                          |                           |
|-------------------------------|---------------------------|-----------------------------|--------------------------|--------------------------|---------------------------|
| Thickness                     | 9mm                       | 9mm                         |                          |                          |                           |
| Grout Joint<br>Recommendation | 5/64"                     |                             |                          |                          |                           |
| Testing                       | Breaking Strength<br>C648 | Chemical Resistance<br>C650 | Water Absorption<br>C373 | Scratch Hardness<br>MOHS | Shade Variation<br>Rating |
| Results*                      | <250 lbf                  | Resistant                   | <20.0%                   | 4                        | V2                        |