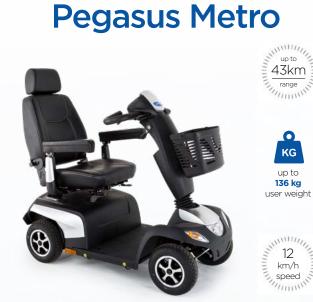

## Pegasus Pro

#### Main features

- Compact and easy to control
- 360° swivel seat, height and depth adjustable
- Can be dismantled into 6 parts
- Ergonomic and adjustable steering
- Road equipment with headlights and indicators
- Automatic brake light activation