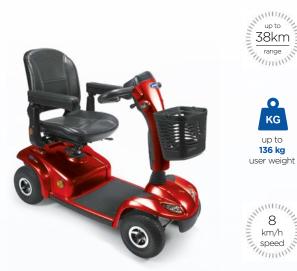

## Leo

## Main features

- adjustable
- 2 suspensions at the front and 1 central suspension at the rear

- cornering