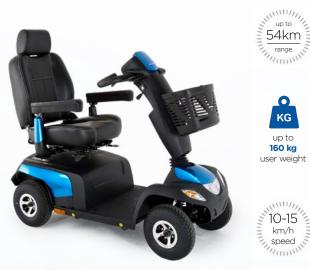

## **Comet Pro**

360° swivel seat, height and depth

- On-board computer with intuitive LCD screen: display of speed, time, temperature and odometer
- Ergonomic and adjustable steering
- Automatic brake light activation
- Automatic speed reduction when