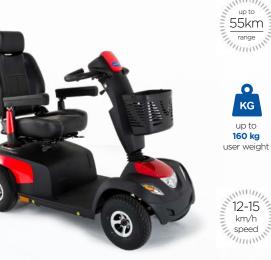

## **Comet Pro**

360° swivel seat, height and depth

- On-board computer with intuitive LCD screen: display of speed, time, temperature and odometer
- Ergonomic and adjustable steering
- Automatic brake light activation
- Automatic speed reduction when