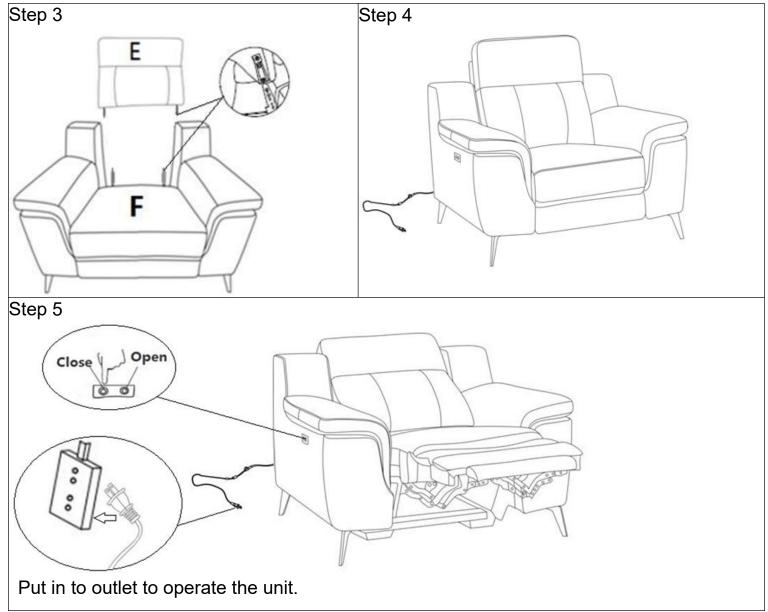

## Warning

Do not allow electrical cord to be pinched between moving parts or between the frame and the floor.Do not place cord under carpet or in location where it could become worn.

Page 3 of 3