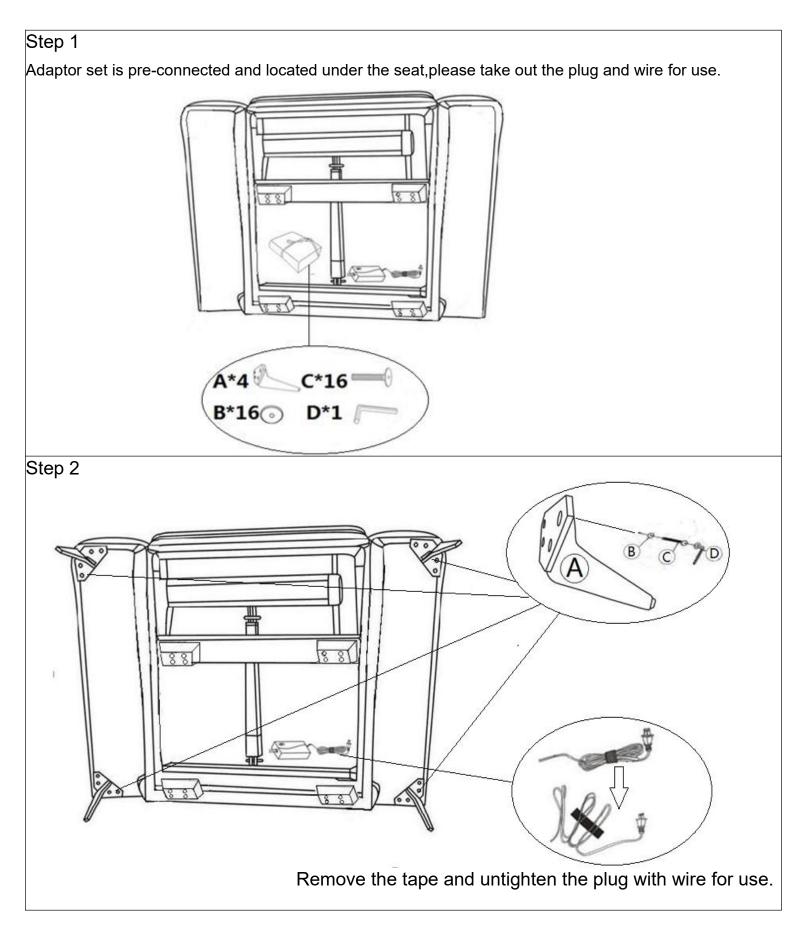

## **Component list**

| Label | Picture    | QTY    | Description            |
|-------|------------|--------|------------------------|
| A     |            | 4 PCS  | Metal leg<br>H 5 1/2″  |
| В     | $\bigcirc$ | 16 PCS | Metal Washer<br>φ1/2 " |
| с     |            | 16 PCS | Bolt<br>φ1/2"X1"       |
| D     |            | 1 PC   | Allen Key<br>2 1/4"X1" |
| E     |            | 1 PC   | Back Rest              |
| F     |            | 1 PC   | Seat                   |