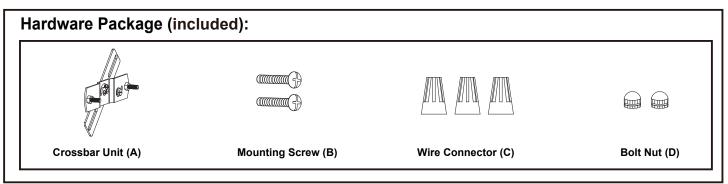

2. Read and save these instructions.

• Attach the fixture ground wire (bare wire) to the crossbar unit (A) with green ground screw, then depending on local code, connect it to the house ground wire with the

wire connector (C).

Carefully put all of the wires back into the outlet box.

- 3. Attach the backplate of the fixture to the crossbar unit (A) by aligning and inserting the two fixture mounting screws from the crossbar unit (A) into the open holes on the backplate, then secure the backplate with two bolt nuts (D).
- 4. Attach the glass shades to the socket carefully, then secure them with the socket rings.
- 5. Install 3 x 60W Max. medium base bulbs (not included).