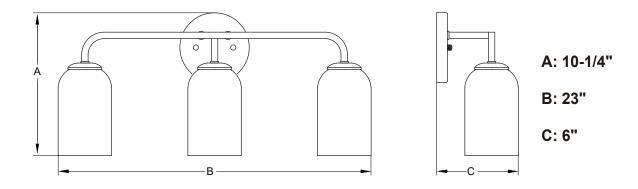

re) to the crossbar unit (A) with green ground screw, then depending on local code, connect it to the house ground wire with the

wire connector (C).

Carefully put all of the wires back into the outlet box.

- 3. Attach the backplate of the fixture to the crossbar unit (A) by aligning and inserting the two fixture mounting screws from the crossbar unit (A) into the open holes on the backplate, then secure the backplate with two bolt nuts (D).
- 4. Attach the glass shades to the socket carefully, then secure them with the socket rings.
- 5. Install 3 x 60W Max. medium base bulbs (not included).

  See relamping label at socket area or packaging for maximum wattage allowed.

## Turn on the power at fuse or circuit box

The following parts are available for reorder if damaged or missing.





1 Year Warranty

Vaxcel warrants all of our products against defects in workmanship and finishes for one year following the date of shipment.

Exclusions: This warranty does not include the failure of products from extreme acts of nature; environmental conditions not suited for the products intended use; operation in temperatures outside of the range specified in the instruction manual; usage with improper power supply, power surges or dips. For coastal locations, some corrosion is considered normal for the environment.

Vaxcel reserves the right to repair, replace or issue a credit for any properly installed product, provided it is returned per RMA instruction. This warranty is limited to the cost of the product only and does not extend to transportation, installation or replacement cos