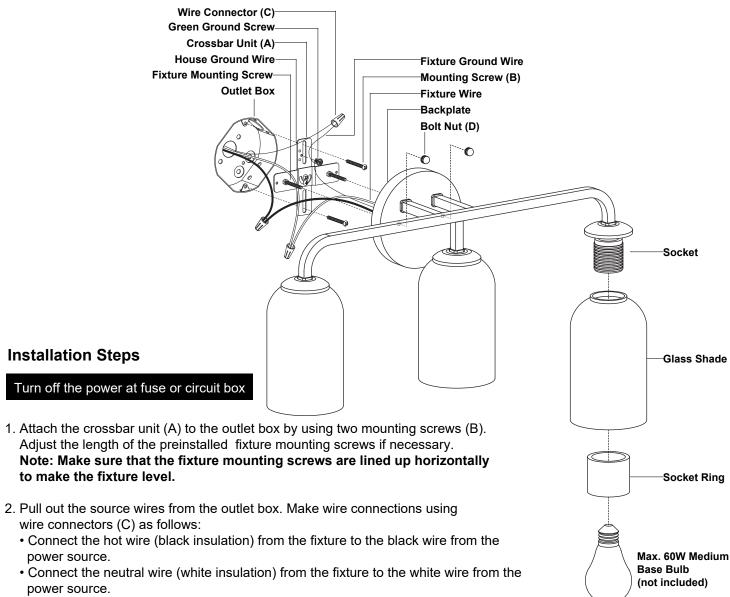

## WARNING: TO AVOID RISK OF ELECTRICAL SHOCK, BE SURE TO SHUT OFF POWER WHILE INSTALLING OR SERVICING THIS FIXTURE.

NOTES: 1. Before installing, consult local electrical codes for wiring and grounding requirements.

2. Read and save these instructions.

• Attach the fixture ground wire (bare wire) to the crossbar unit (A) with green ground screw, then depending on local code, connect it to the house ground wire with the

wire connector (C).

Carefully put all of the wires back into the outlet box.

- 3. Attach the backplate of the fixture to the crossbar unit (A) by aligning and inserting the two fixture mounting screws from the crossbar unit (A) into the open holes on the backplate, then secure the backplate with two bolt nuts (D).
- 4. Attach the glass shades to the socket carefully, then secure them with the socket rings.
- 5. Install 3 x 60W Max. medium base bulbs (not included).

  See relamping label at socket area or packaging for maximum wattage allowed.