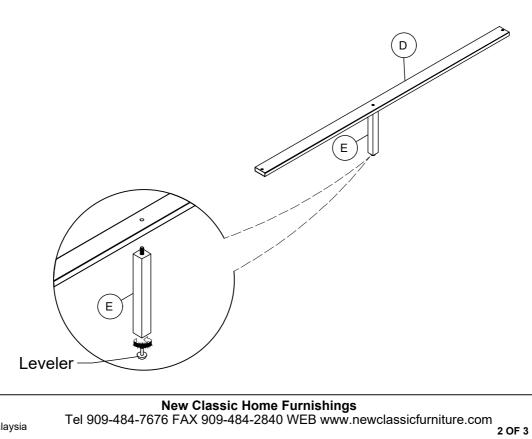

## **ASSEMBLY INSTRUCTIONS** TAMARACK QUEEN BED

STEP 2 Hook the Rail (F) into LSF and RSF Headboard Legs (B-L & B-R) and the Footboard (C)

STEP 3 Assembly the Support legs (E) to the Slats (D)