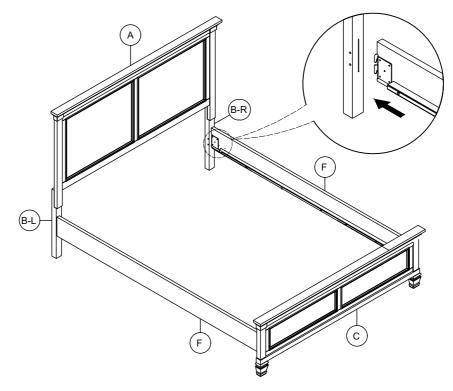

## **ASSEMBLY INSTRUCTIONS** TAMARACK QUEEN BED

STEP 2 Hook the Rail (F) into LSF and RSF Headboard Legs (B-L & B-R) and the Footboard (C)

STEP 3 Assembly the Support legs (E) to the Slats (D)