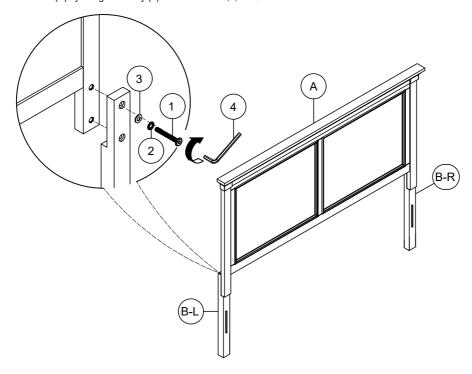

STEP 1 Install the RSF Headboard Leg (B-R) and the LSF Headboard Leg (B-L) to the Headboard (A) by using Allen Key (4) with hardware 1,2,and 3.