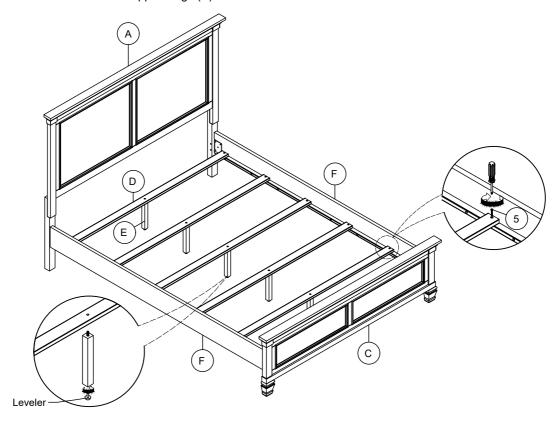

### **ASSEMBLY INSTRUCTIONS** TAMARACK QUEEN BED

STEP 4 Assemble the Slats (D) to the Rails (F) by using a screwdriver with hardware 5. Adlust the Lever on Support Legs (E) to level the bed