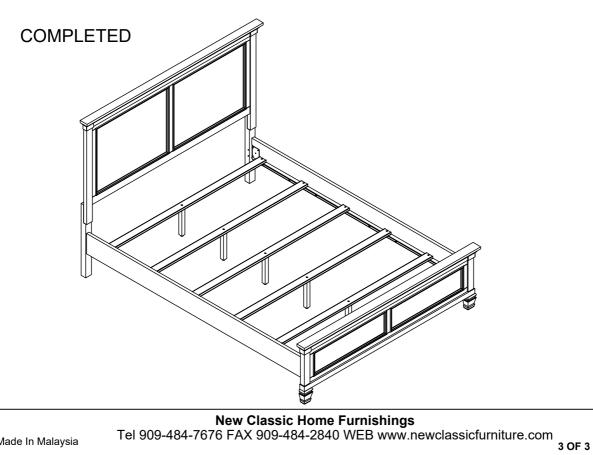

STEP 1 Install the RSF Headboard Leg (B-R) and the LSF Headboard Leg (B-L) to the Headboard (A) by using Allen Key (4) with hardware 1,2,and 3.

## **ASSEMBLY INSTRUCTIONS** TAMARACK QUEEN BED

STEP 2 Hook the Rail (F) into LSF and RSF Headboard Legs (B-L & B-R) and the Footboard (C)

STEP 3 Assembly the Support legs (E) to the Slats (D)

### **ASSEMBLY INSTRUCTIONS** TAMARACK QUEEN BED

STEP 4 Assemble the Slats (D) to the Rails (F) by using a screwdriver with hardware 5. Adlust the Lever on Support Legs (E) to level the bed