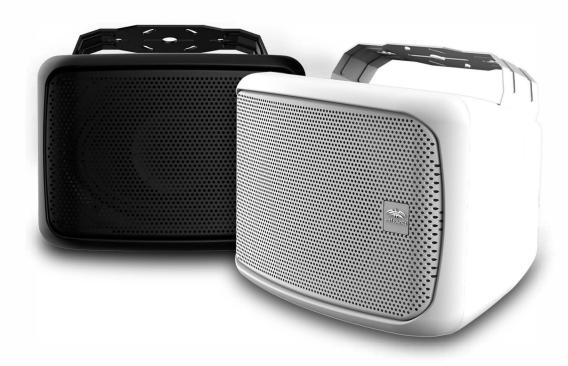

## wetsounds VENUE SERIES

The VS-69 PRO utilizes Wet Sounds' Horn Loaded Compression Driver (HLCD) technology, combined with a reinforced composite mid-bass driver, and features  $4\Omega$  and 70v adjustable tap settings, including 10W, 20W, 40W & 80W. Developed for surface or landscape installation (with optional landscape spike), the VS-69 PRO provides incredible coverage in a landscape application. The weatherproof enclosure features Wet Sounds' reaction technology, consisting of a single aluminum passive radiator to deliver superior bass response.

Model UPC Power Handling RMS Power Handling PEAK Speaker Impedance Frequency Response Sensitivity Available Colors Dims VS-69 PRO 810042170209 150W 300W 4Ω 20Hz - 20kHz 92dB at 1W/1m Black, White H: 8.4" W: 11.67" D: 10.08" \*Element Testing Performed\*