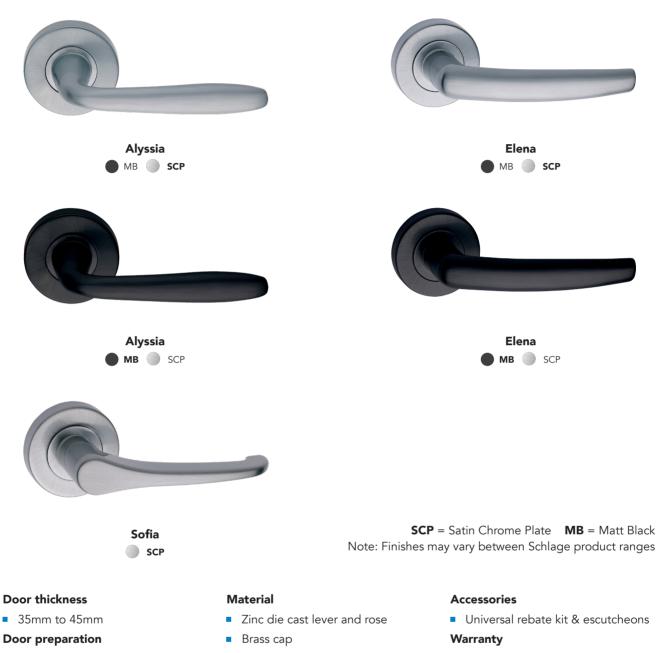

### Sleek design

- Modern lever designs
- Concealed fixing screws
- Built-in privacy push-button for ease of use
- Select levers available in Satin Chrome Plate or Matt Black finishes

### Schlage Moda Series

Levers

- 35mm for passage and privacy
- Backset
- 60mm for passage and privacy

### Functions

- Passage, privacy and dummy trim
- 10 year mechanical
- For finish warranties please refer to our website