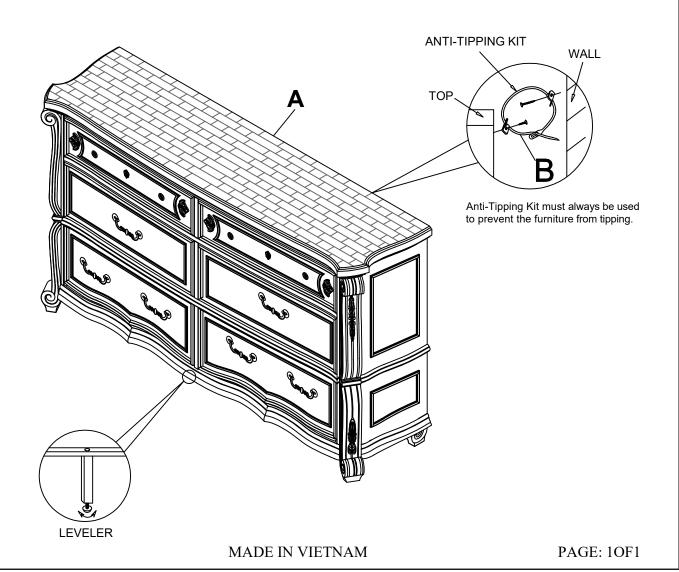

## **PARTS LIST**

| NO: | COMPONENT        | SKETCH | Q'TY |
|-----|------------------|--------|------|
| А   | DRESSER          |        | 1PC  |
| В   | ANTI-TIPPING KIT | Q      | 1SET |