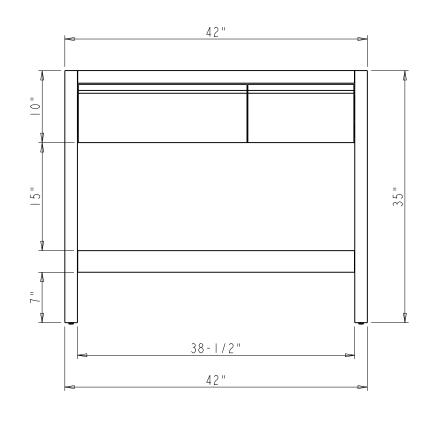

## Specification:

I. Finish: See Table

2. Hardware: See Table

3. Hinge: 700.0535.25 + 600.1234.05 ( 2 set )

4. Slide: USE58-300-18 + USCL1P2ND-4W ( 1 set )

5. Lid Stay ( I pcs )

6. The tolerance is +/- 1/8"