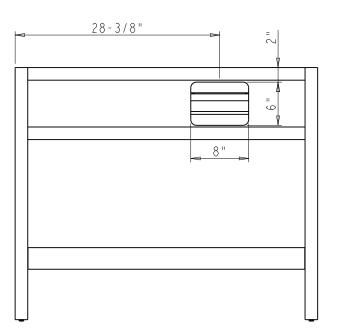

## Specification:

I. Finish: See Table

2. Hardware: See Table

3. Hinge: 700.0535.25 + 600.1234.05 ( 2 set )

4. Slide: USE58-300-18 + USCL1P2ND-4W ( 1 set )

5. Lid Stay ( I pcs )

6. The tolerance is +/- 1/8"