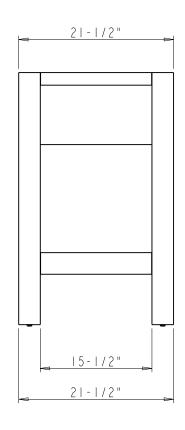

## Specification:

I. Finish: See Table

2. Hardware: See Table

3. Hinge: 700.0535.25 + 600.1234.05 ( 2 set )

4. Slide: USE58-300-18 + USCL1P2ND-4W ( 1 set )

5. Lid Stay ( I pcs )

6. The tolerance is +/- 1/8"