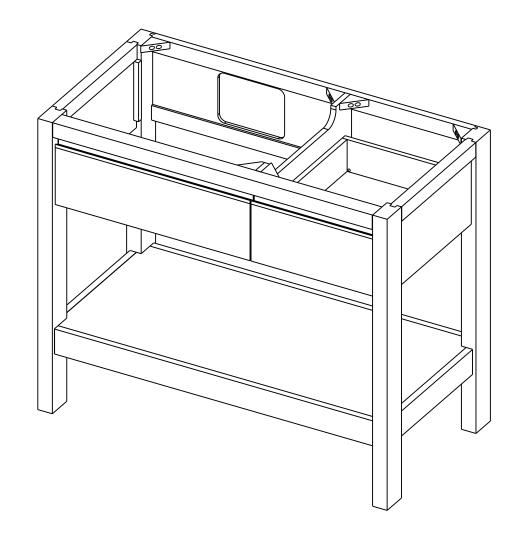

## Specification:

I. Finish: See Table

2. Hardware: See Table

3. Hinge: 700.0535.25 + 600.1234.05 ( 2 set )

4. Slide: USE58-300-18 + USCL1P2ND-4W ( 1 set )

5. Lid Stay ( I pcs )

6. The tolerance is +/- 1/8"