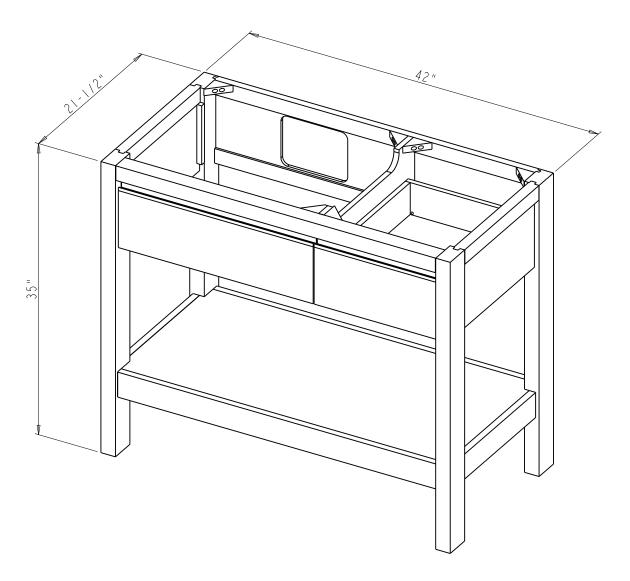

## Specification:

I. Finish: See Table

2. Hardware: See Table

3. Hinge: 700.0535.25 + 600.1234.05 ( 2 set )

4. Slide: USE58-300-18 + USCL1P2ND-4W ( 1 set )

5. Lid Stay ( I pcs )

6. The tolerance is +/- 1/8"