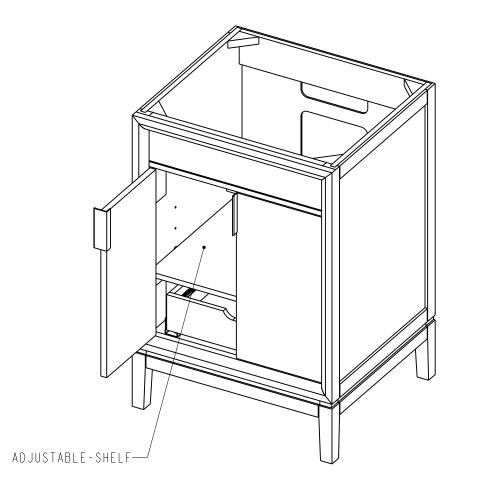

## Specification:

- I. Material: MDF + Plywood + Birch
- 2. Finish: See Table
- 3. Hardware: See Table
- 4. Slides: USE58-300-18 + US-CLIP-4W ( | Set )
- 5. Hinge: 700.0537.25 + 600.1234.05 ( 4 Set )
- 6 Shelf Supports: 1707BN ( 4 PCS )
- 7. The tolerance is +/- I/8"