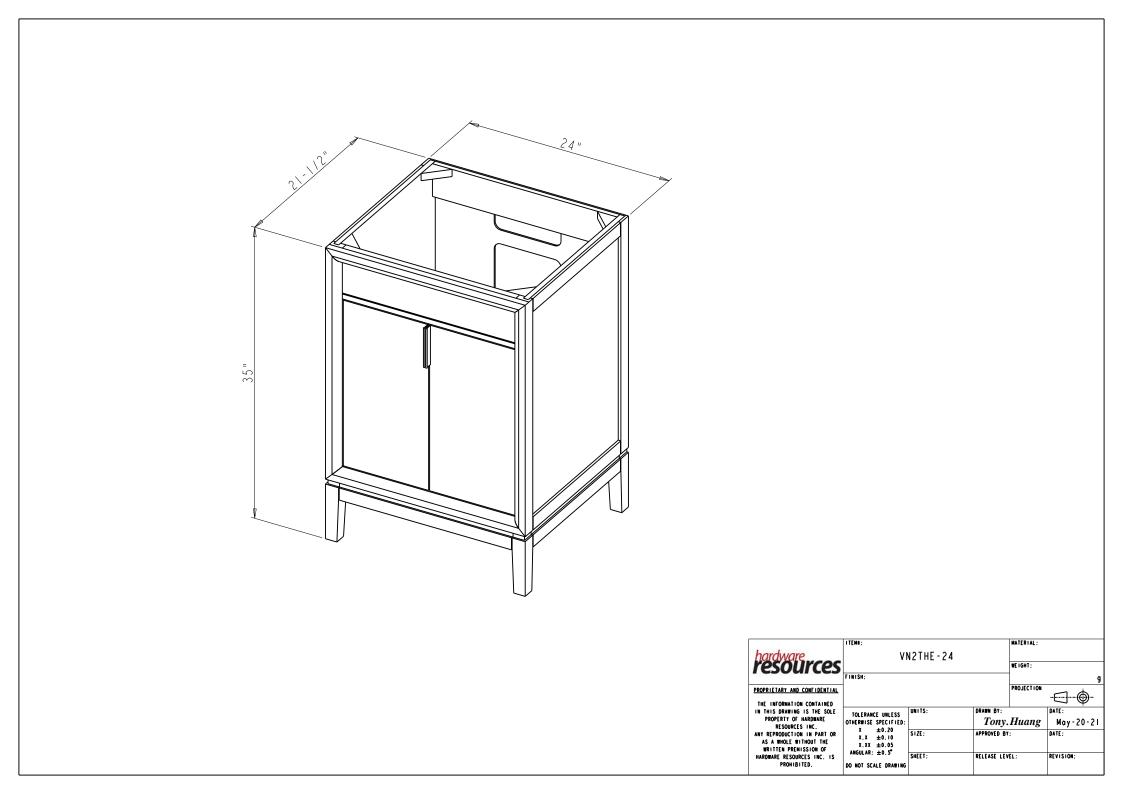

|                                                                                                                                                                                                   | ITENO;                                                                                                             |        |                    | MATERIAL;  |                   |
|---------------------------------------------------------------------------------------------------------------------------------------------------------------------------------------------------|--------------------------------------------------------------------------------------------------------------------|--------|--------------------|------------|-------------------|
| resources                                                                                                                                                                                         | VN2THE-24                                                                                                          |        |                    | WEIGHT:    |                   |
|                                                                                                                                                                                                   | FINISH;                                                                                                            |        |                    |            |                   |
| PROPRIETARY AND CONFIDENTIAL<br>THE INFORMATION CONTAINED                                                                                                                                         |                                                                                                                    |        |                    | PROJECTION | $\Box$            |
| THE ORANTING IS THE SOLE<br>PROPERTY OF HARDWARE<br>RESOURCES INC.<br>ANY REPRODUCTION IN PART OR<br>AS A WHOLE WITHOUT THE<br>WRITTEN PREMISSION OF<br>HARDWARE RESOURCES INC. IS<br>PROVIBILED. | TOLERANCE UNLESS   OTHERWISE SPECIFIED;   X ±0.20   X.X ±0.10   X.XX ±0.05   ANGULAR: ±0.5°   DO NOT SCALE DRAWING | UNITS; | DRAWN BY:<br>Tony. | Huang      | DATE:<br>May-20-2 |
|                                                                                                                                                                                                   |                                                                                                                    | SIZE:  | APPROVED BY        | :          | DATE:             |
|                                                                                                                                                                                                   |                                                                                                                    | SHEET: | RELEASE LEV        | ÆL:        | REVISION;         |