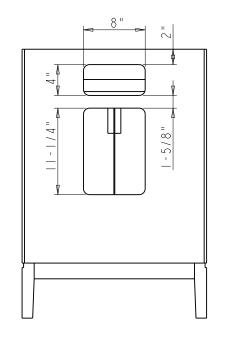

## Specification:

- I. Material: MDF + Plywood + Birch
- 2. Finish: See Table
- 3. Hardware: See Table
- 4. Slides: USE58-300-18 + US-CLIP-4W ( | Set )
- 5. Hinge: 700.0537.25 + 600.1234.05 ( 4 Set )
- 6 Shelf Supports: 1707BN ( 4 PCS )
- 7. The tolerance is +/- I/8"