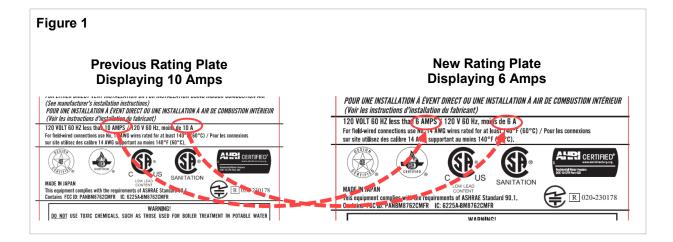

## **OVERVIEW**

Rating plates were updated on August 7th, 2024 to reflect the new maximum current draw of 6 AMPS, replacing the previous 10 AMPS rating.

The first serial number that uses the new "6A" (6 AMPS) rating plate is SH.BA-131176.

Rating plates are located on the left-hand side of the tankless water heater. The following example reflects the update to the rating plate.