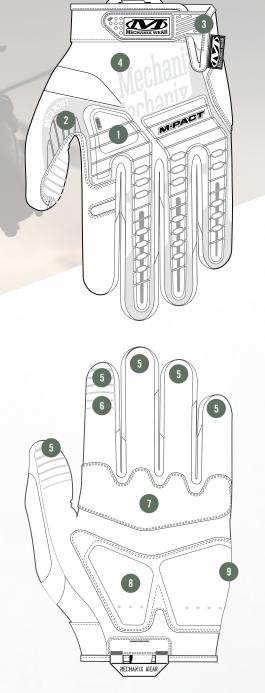

## FEATURES

- New knuckle and finger TPR design improves flexibility and dexterity without compromising protection.
- Welded TPR knuckle design integrates a 2 Lock Ring<sup>™</sup> pattern around the thumb increasing durability in a high wear area and without the need for vulnerable stitching.

TOUCHSCREEN TECHNOLOGY

D30 PROTECTED BY D30®

- 3 Extended hook and loop wrist closure design provides a secure fit.
- 4 Water repellent and abrasion resistant Ripstop material lines the back of the hand reducing potential snagging while working in confined spaces.
- Military Law Enforcement

INTENDED USES

- Shooting Sports
- Maintenance & Repair

CERTIFICATIONS

ANSI 3

EN 388

2121XP ABR

Touchscreen capable 0.8mm synthetic 5 leather palm.

6 Reinforced index finger and thumb increases durability while the ribbed stamp pattern increase grip.

- **7** Grip panel at the base of the fingers improves grip and durability while using any tool.
- 8 2mm D30<sup>®</sup> impact and vibration dissipating palm padding is encased by double-stitched grip material.
- 9 AirHammer<sup>™</sup> palm padding design wraps around the outside of the hand creating a functional and protective surface.